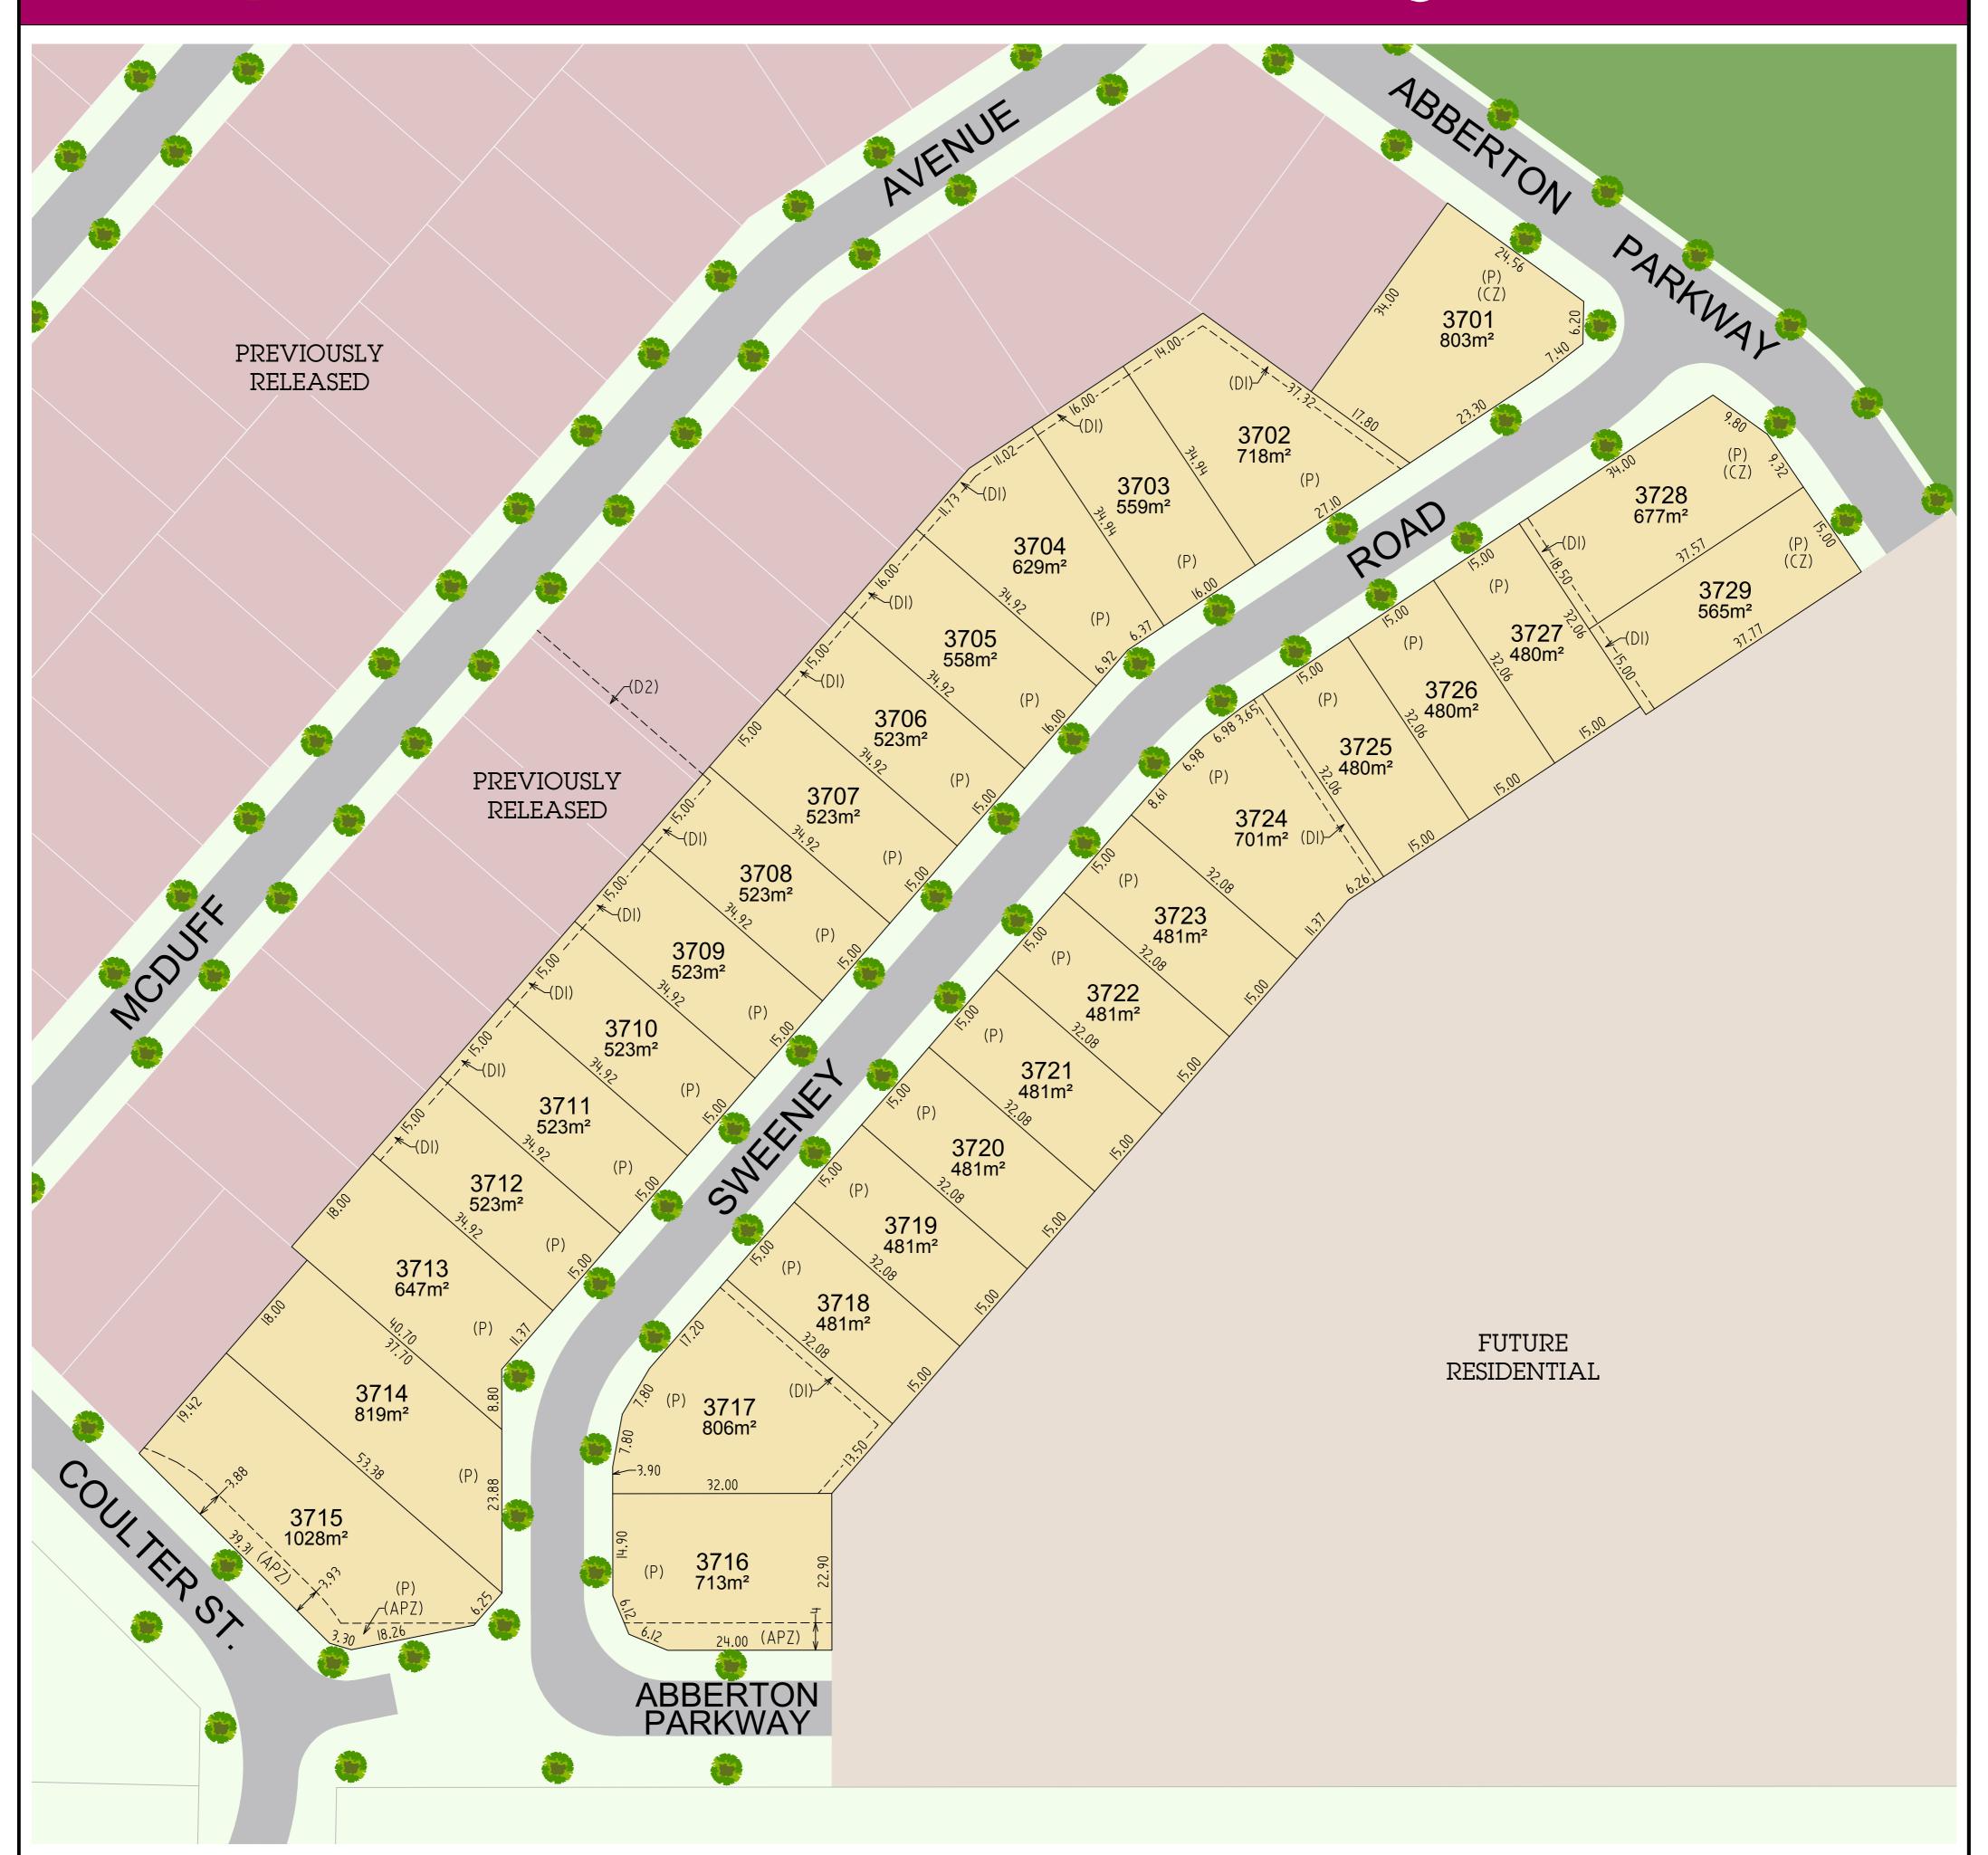

SD DM MM BC PD

NOTE: Refer to Stage 37 Disclosure Plan for details on lot levels, retaining walls and services.

VER:11/11/2021

## STAGE 37 (PRELIMINARY)

- (P) Primary Frontage
- ((Z) Character Zone
- (APZ) Asset Protection Zone
- (DI) Proposed Easement to Drain Water 1.5m Wide
- (DI) Easement to Drain Water 1.5m Wide (DP12775569)

- Katherines Landing Stage 37
- Future Residential
- Previously Released
- Future Park/Riparian Corridor

20037 STG 37 SALE PLANS (5).dwg Plot Date: 11/11/2021 - 4:44:07 PM