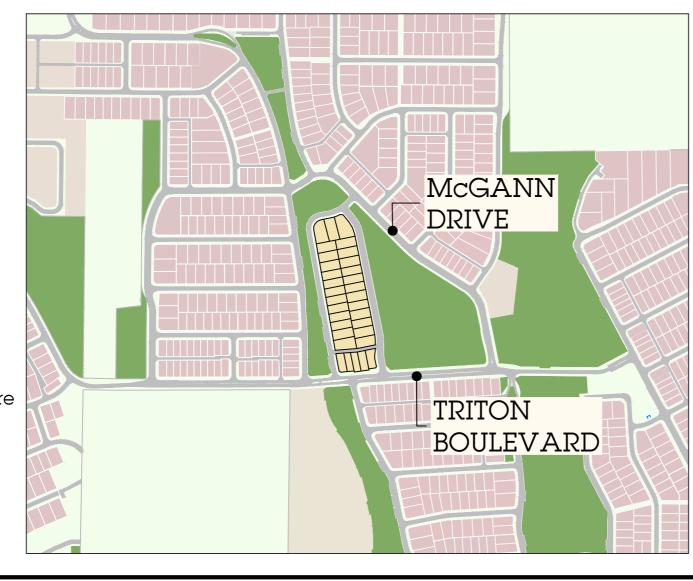

- Katherines Landing Stage 42
- Future Residential
- Previously Released
- Future Park/Riparian Corridor

Plot Date: 2/05/2022 - 12:32:38 PM 20042 STG 42 SALE PLANS (2).dwg