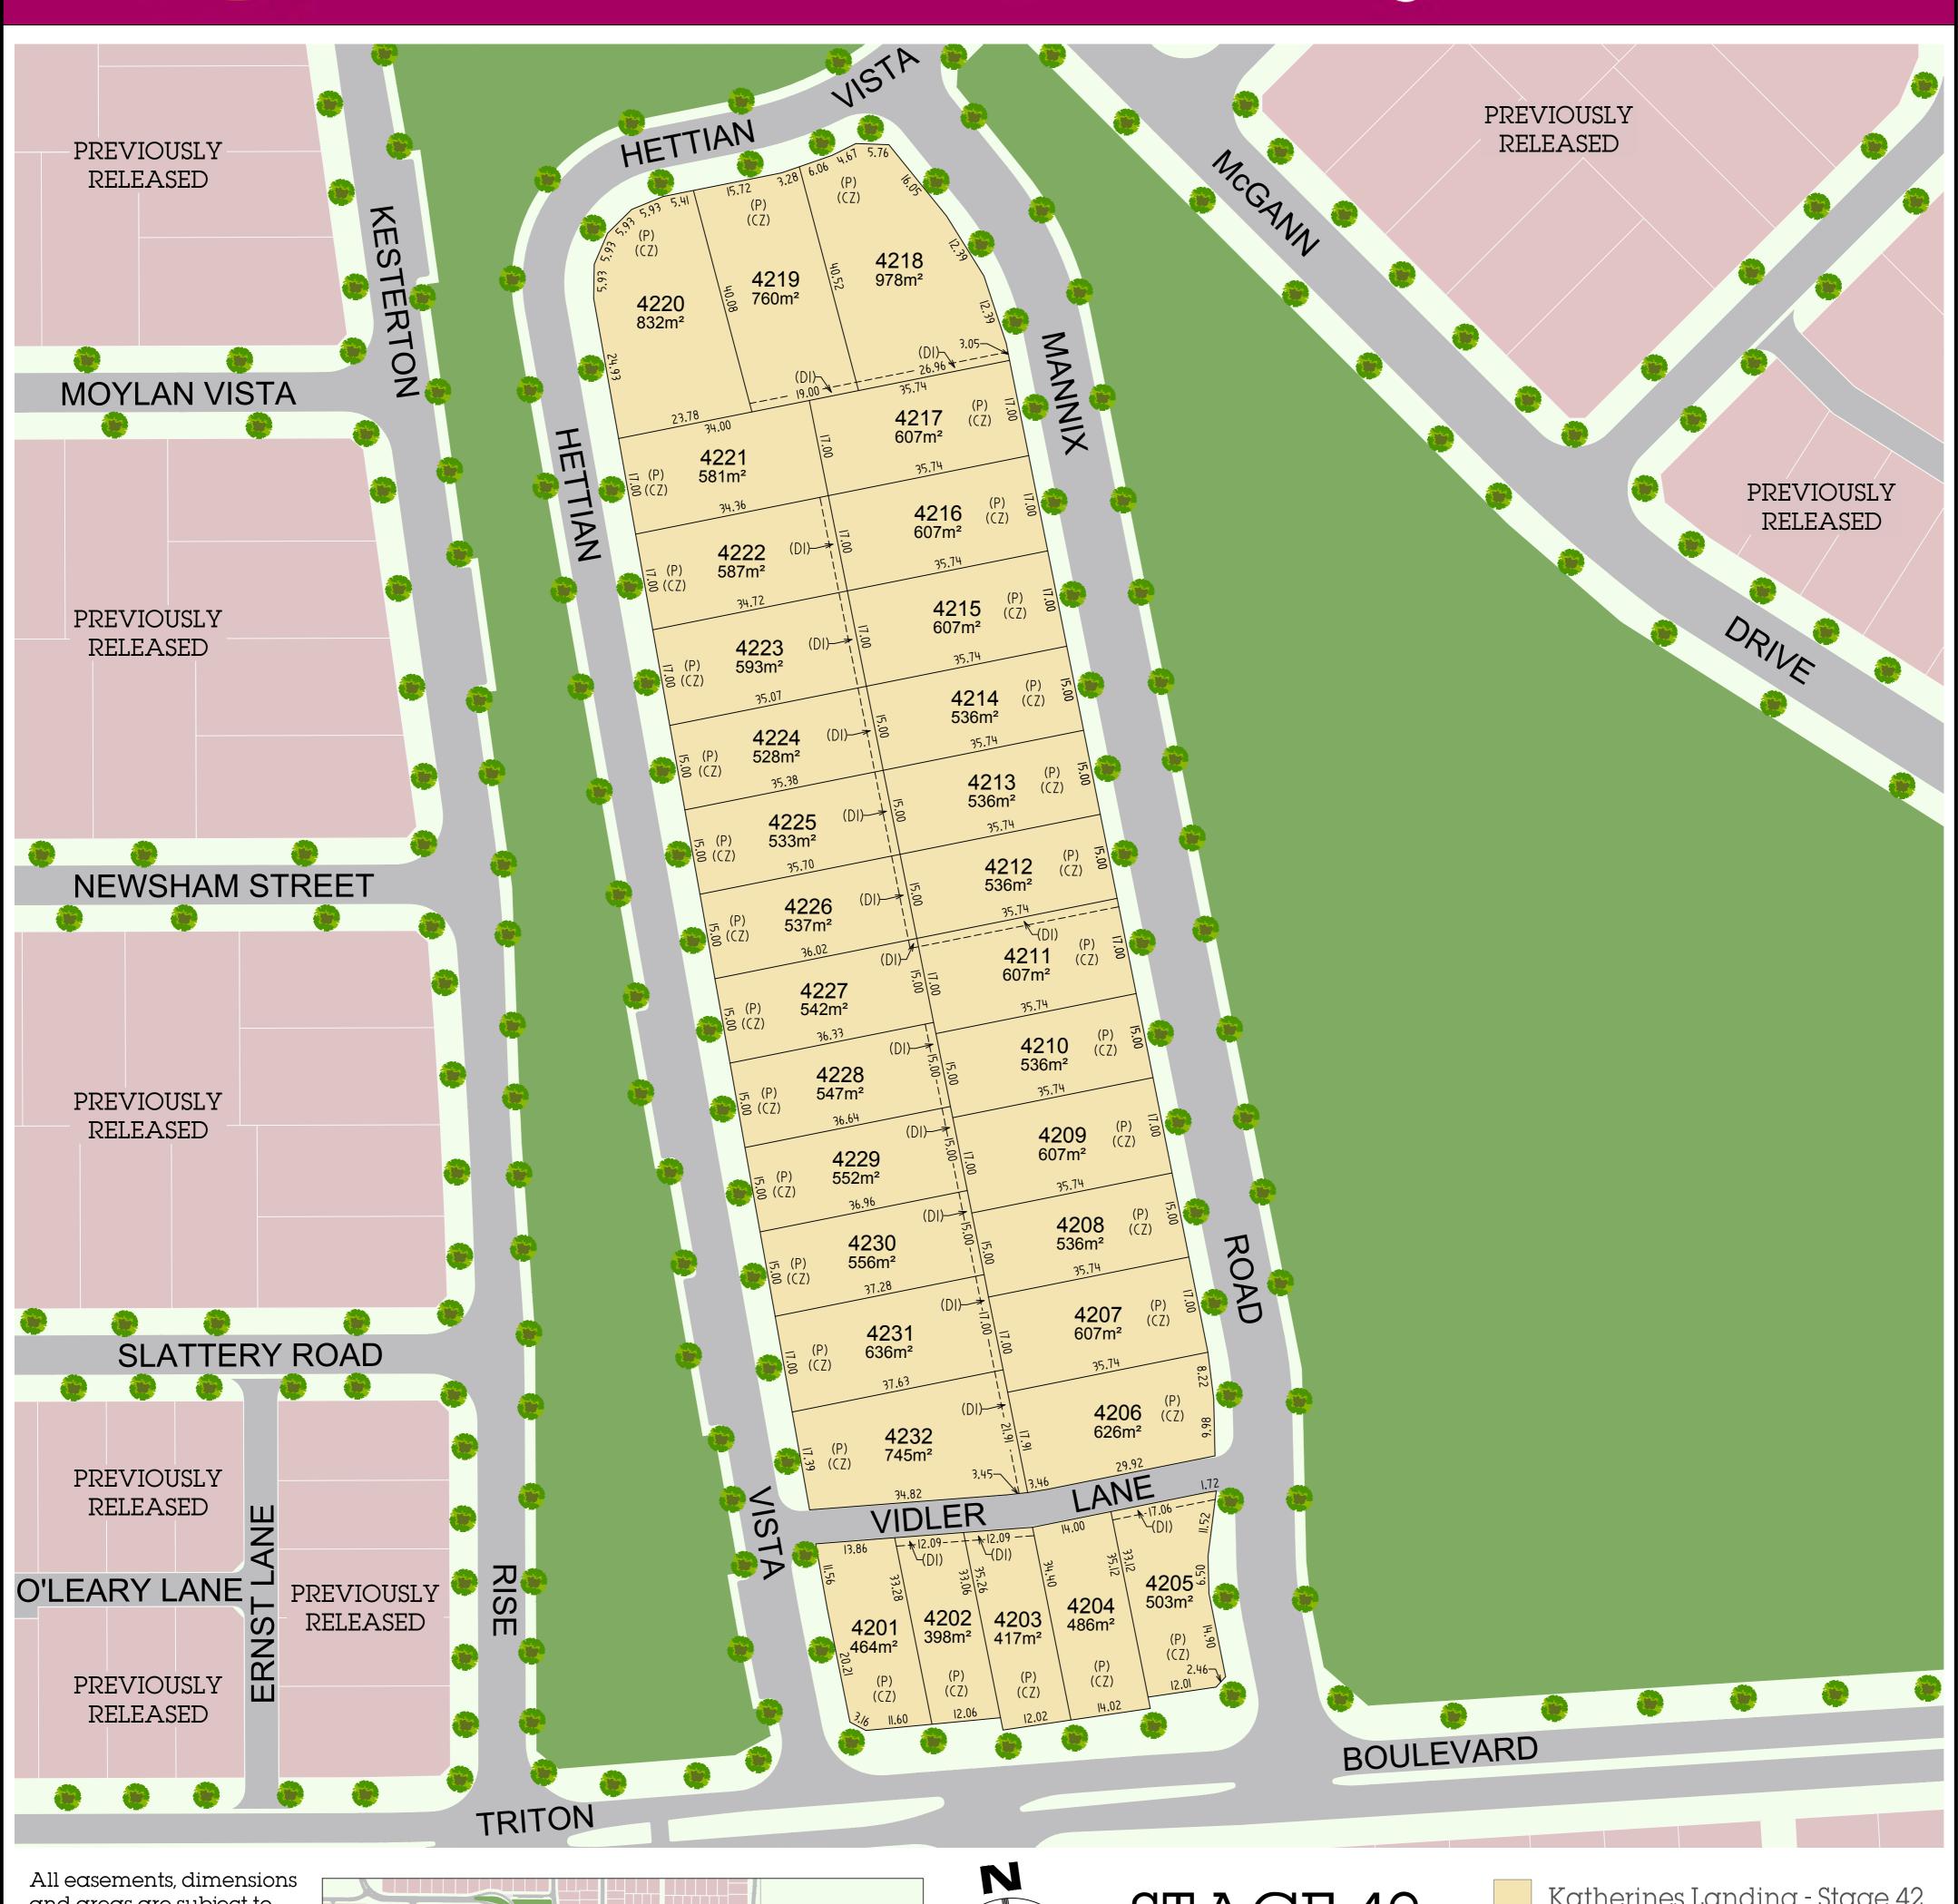

NOTE: Refer to Stage 42 Disclosure Plan for details on lot levels, retaining walls and services.

VER:02/05/2022

STAGE 42 (PRELIMINARY)

- (P) Primary Frontage
- ((Z) Character Zone
- (DI) Proposed Easement to Drain Water 1.5m Wide

- Katherines Landing Stage 42
- Future Residential
- Previously Released
- Future Park/Riparian Corridor

Plot Date: 2/05/2022 - 12:32:38 PM 20042 STG 42 SALE PLANS (2).dwg