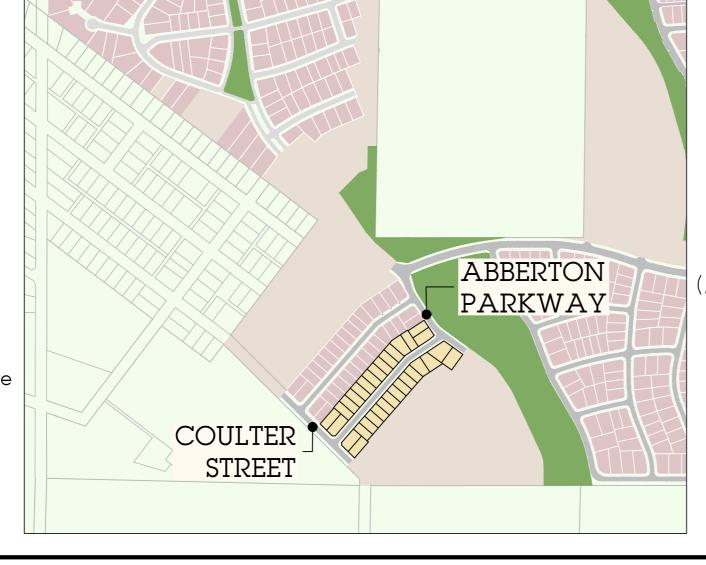

- Katherines Landing Stage 36
- Future Residential
- Previously Released
- Future Park/Riparian Corridor

20036 STG 36 SALE PLANS (5).dwg Plot Date: 11/11/2021 - 4:14:12 PM