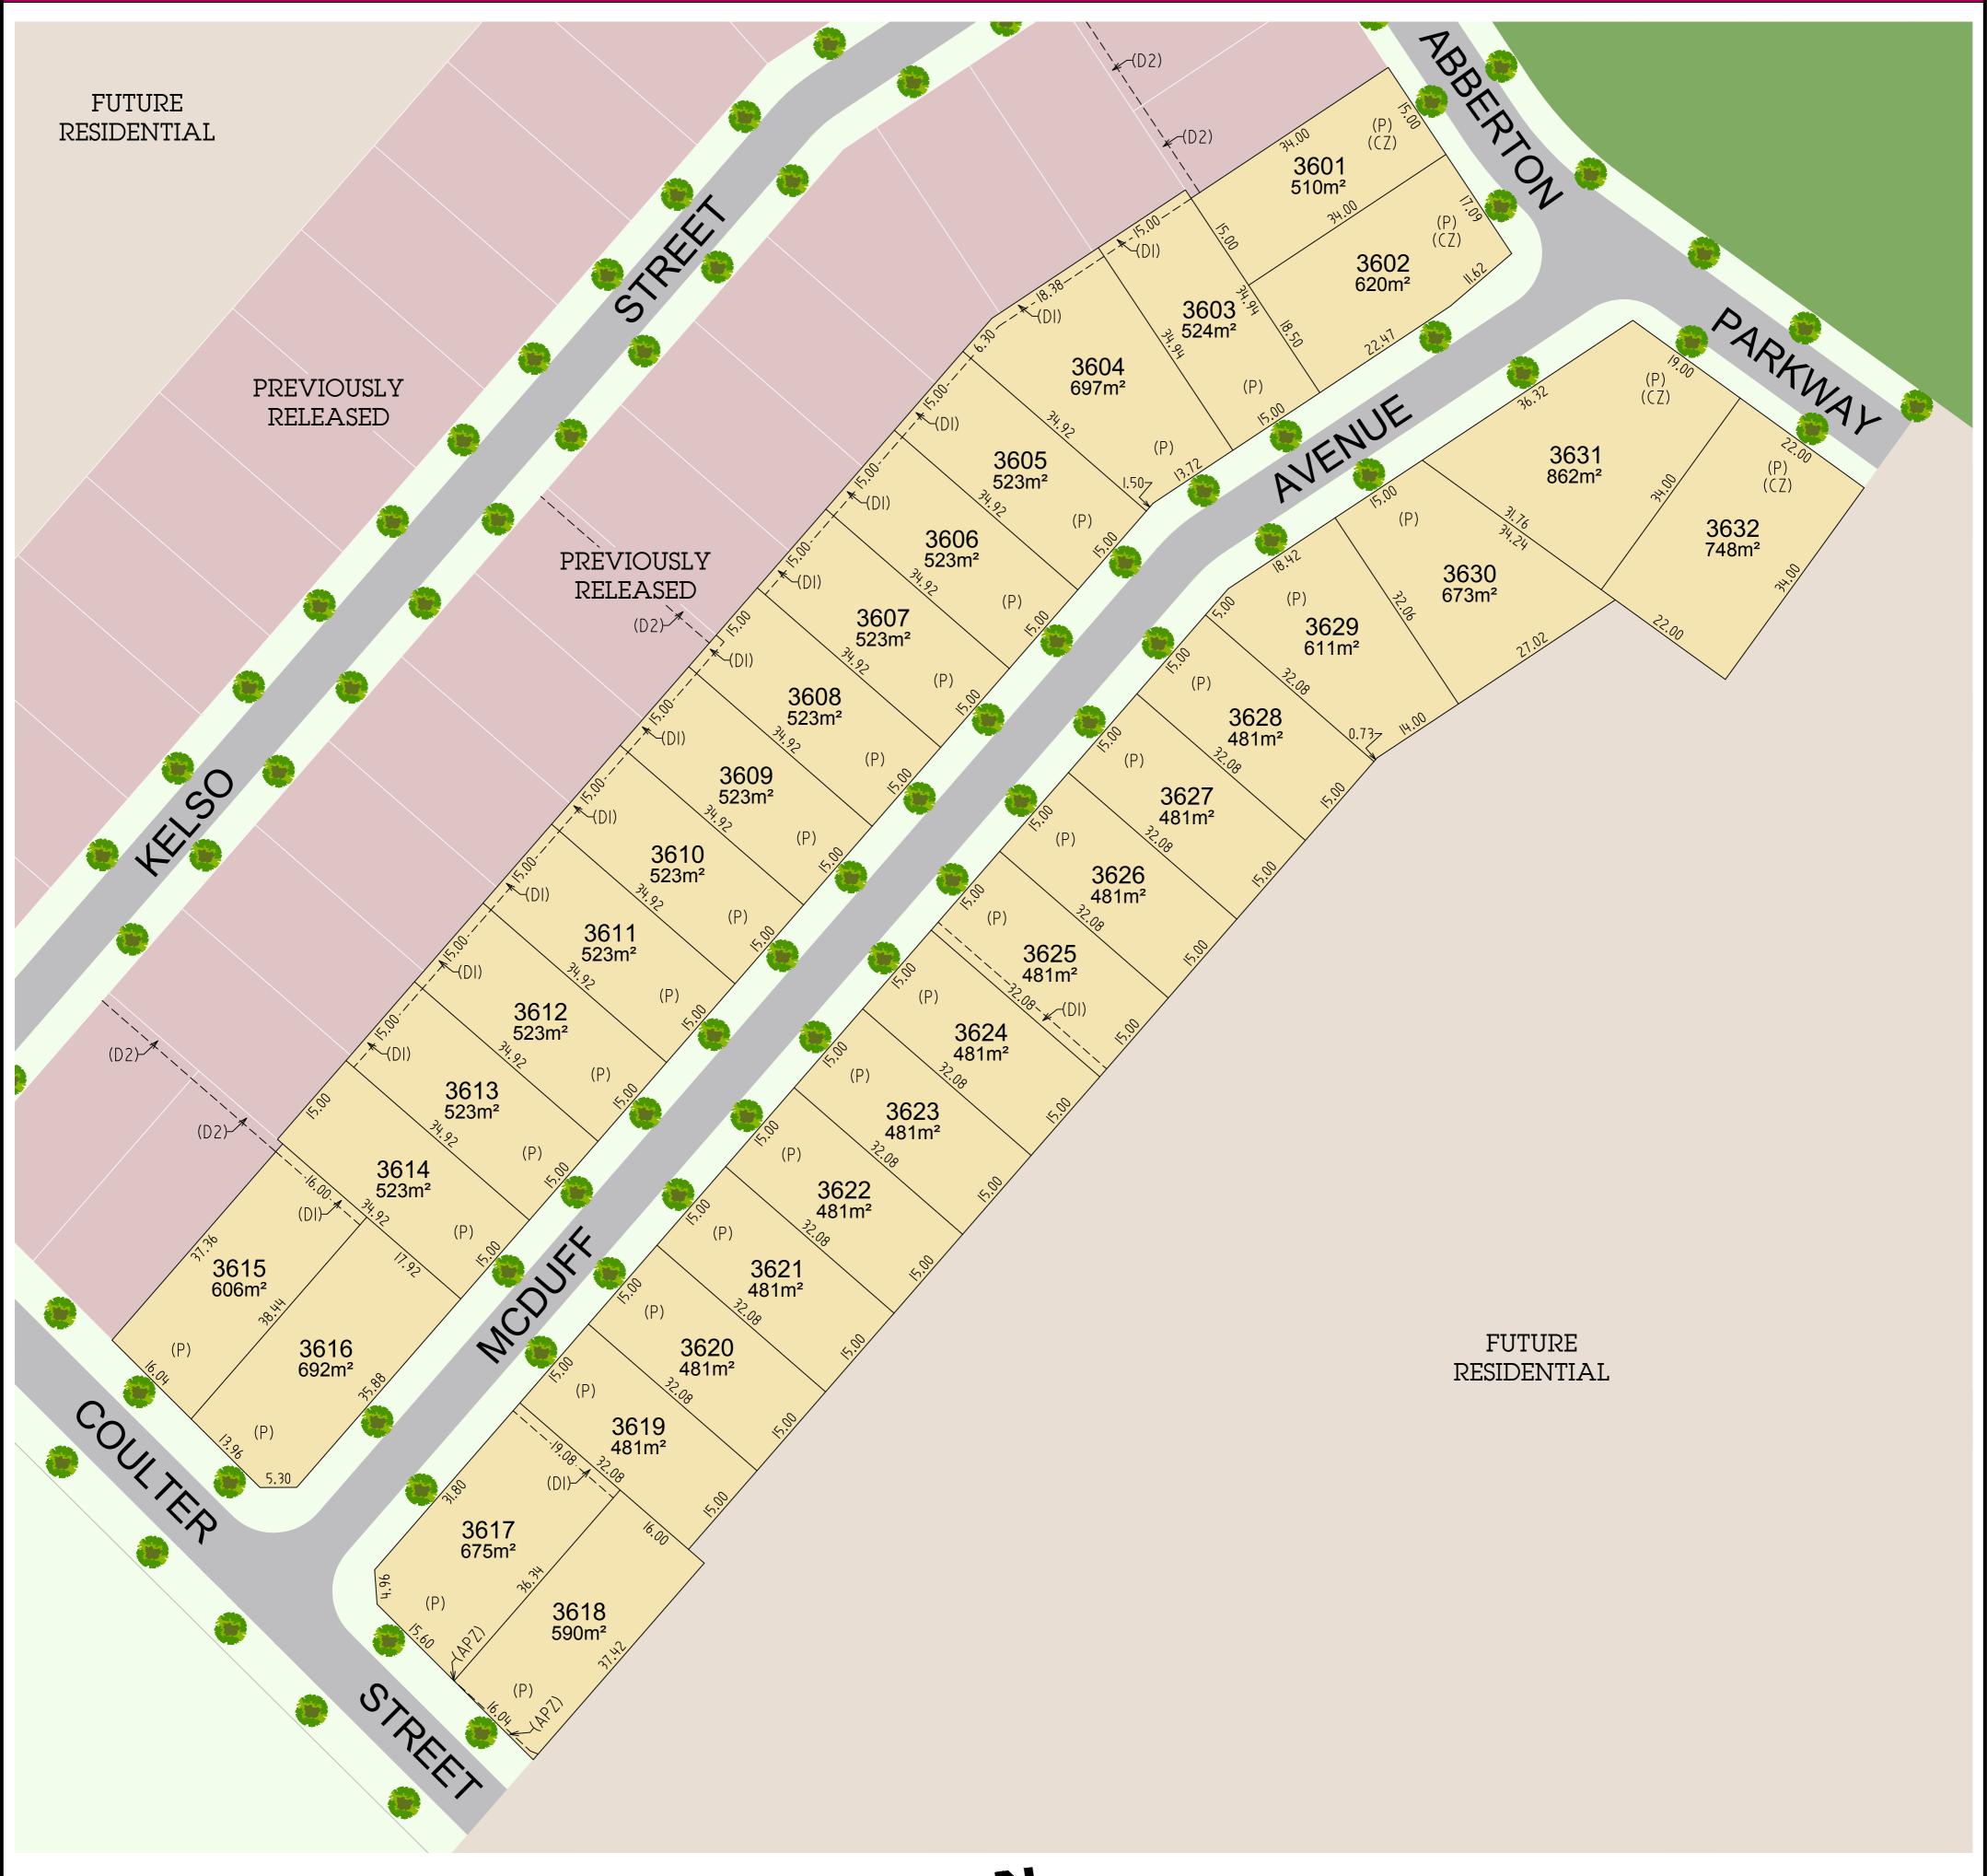

SD DM MM BC PD

NOTE: Refer to Stage 36 Disclosure Plan for details on lot levels, retaining walls and services.

VER:11/11/2021

## STAGE 36 (PRELIMINARY)

- (P) Primary Frontage
- ((Z) Character Zone
- (APZ) Asset Protection Zone
- (DI) Proposed Easement to Drain Water 1.5m Wide
- (D2) Easement to Drain Water 1.5m Wide (DP1275568)

- Katherines Landing Stage 36
- Future Residential
- Previously Released
- Future Park/Riparian Corridor

20036 STG 36 SALE PLANS (5).dwg Plot Date: 11/11/2021 - 4:14:12 PM