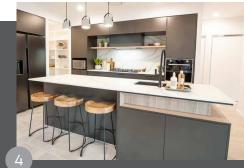

## THE OHANA 238

MIN BLOCK WIDTH 14m HOUSE DEPTH 22.3

14m 22.32m

Ohana means family. Not only blood relatives, but our friends and neighbours also. The Ohana 238 is designed with families in mind. Featuring multiple living areas and a dedicated kids zone to the rear of the home. The centrally located kitchen opens up onto a large open plan living area and alfresco area, perfect for entertaining.

 Timber feature wall to hallway and pantry

- 20mm Smartstone Calcutta Gris Benchtops to kitchen, kitchen splashback, ensuite and vanity
- Upgraded kitchen layout including feature timber, open shelf units to overhead cupboards and island bar
- Phoenix Prize kitchen sink mixer to kitchen island bar
- Butlers pantry, including sink, tapware, upper and lower cabinetry