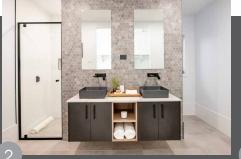

 Timber feature wall to hallway and pantry

- 20mm Smartstone Calcutta Gris Benchtops to kitchen, kitchen splashback, ensuite and vanity
- Upgraded kitchen layout including feature timber, open shelf units to overhead cupboards and island bar
- Phoenix Prize kitchen sink mixer to kitchen island bar
- Butlers pantry, including sink, tapware, upper and lower cabinetry