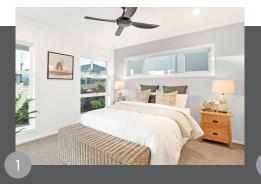

## UPGRADES

- Carpet to master suite, bedrooms, robes, and media room
- Plantation shutters to master bedroom (not pictured)

- Vanity tile feature wall
- NKA Creative Concrete Vanity Basins
  - Phoenix Teel Tapware package (1 step above standard)
- (02) 4944 1900 | **HEAD OFFICE** 4/4 Edge St, Boolaroo 2284 CANDORHOMES.COM.AU

 Timber feature wall to hallway and pantry

- 20mm Smartstone Calcutta Gris Benchtops to kitchen, kitchen splashback, ensuite and vanity
- Upgraded kitchen layout including feature timber, open shelf units to overhead cupboards and island bar
- Phoenix Prize kitchen sink mixer to kitchen island bar
- Butlers pantry, including sink, tapware, upper and lower cabinetry