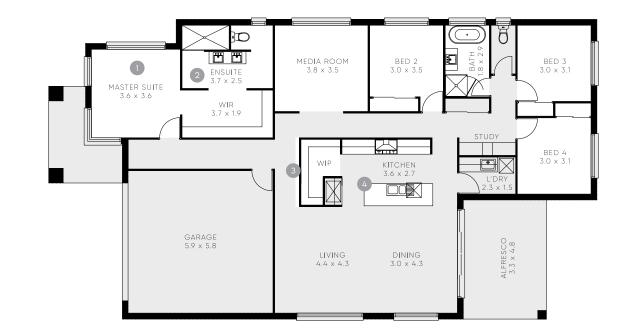

## UPGRADES

- Carpet to master suite, bedrooms, robes, and media room
- Plantation shutters to master bedroom (not pictured)

- Vanity tile feature wall
- NKA Creative Concrete Vanity Basins
  - Phoenix Teel Tapware package (1 step above standard)
- (02) 4944 1900 | **HEAD OFFICE** 4/4 Edge St, Boolaroo 2284 CANDORHOMES.COM.AU