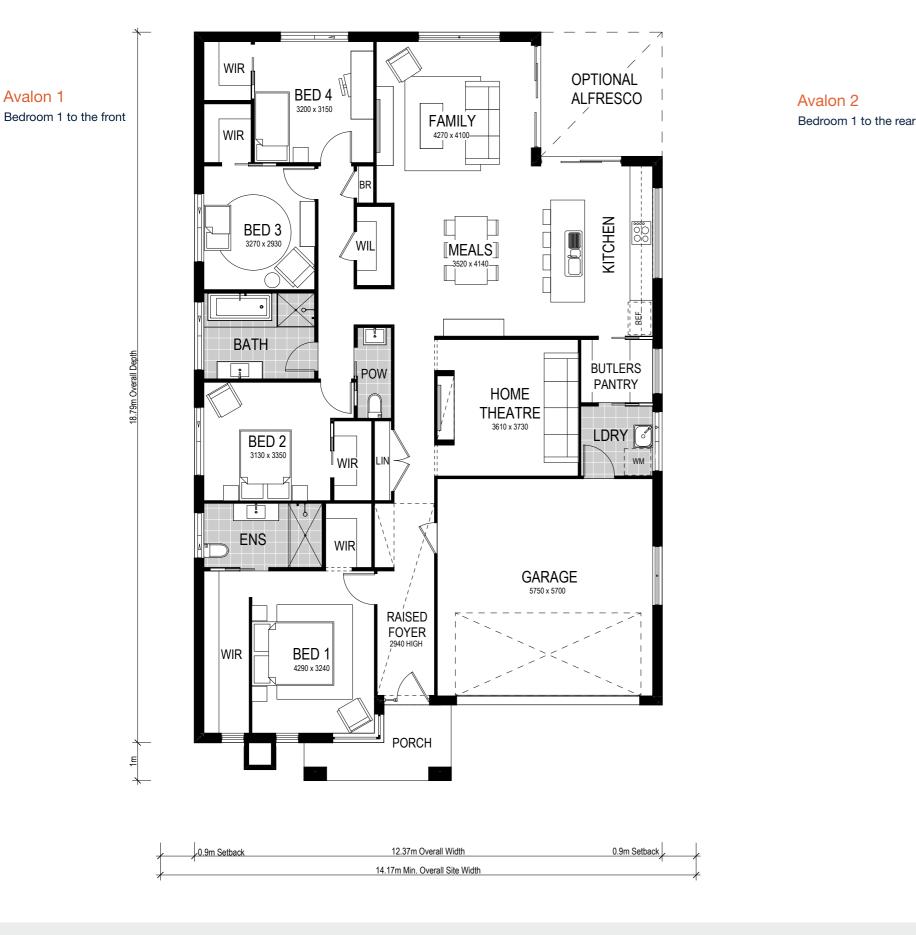

## SITES

The Avalon 220 is a single storey design perfectly suited for level sites with a 14.17m frontage or wider. The design features two living areas, including a separate home theatre room, and four bedrooms.

> A highlight of this home is the contemporary Butler's pantry and laundry that provides ingress from the garage to the kitchen. Consider Avalon 1 or Avalon 2 layout which places the main bedroom at the front or the rear of the home.

This homes comes with many great features:

- ✓ Variety of living areas
- ✓ Flexibility to adapt the floor plan

18.79m Overall Dep

- ✓ Easy to unfold on to alfresco area
- ✓ Smart storage options
- ✓ Butler's pantry
- ✓ Walk-in linen
- ✓ Home theatre room