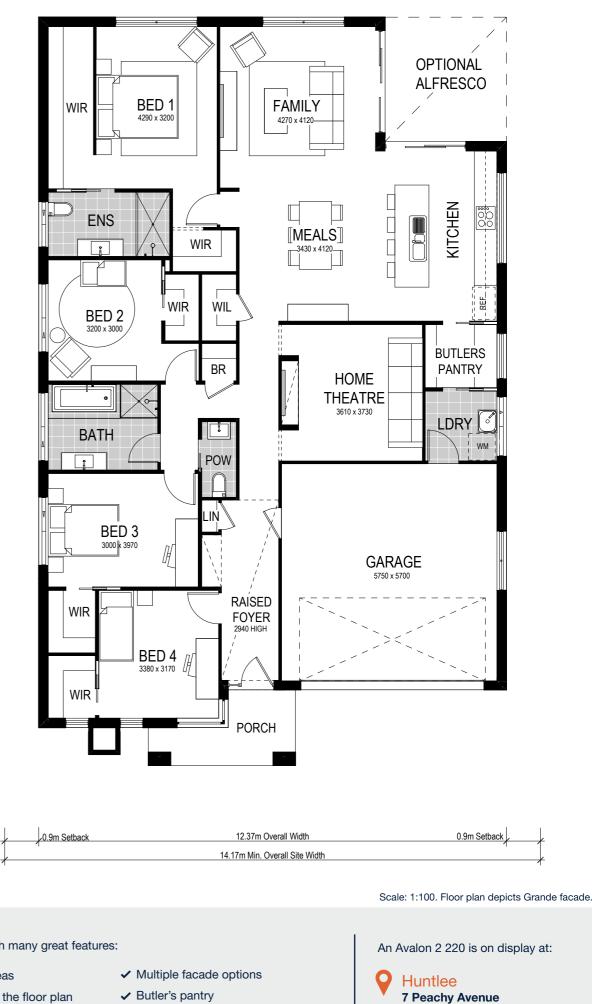

## SITES

The Avalon 220 is a single storey design perfectly suited for level sites with a 14.17m frontage or wider. The design features two living areas, including a separate home theatre room, and four bedrooms.

> A highlight of this home is the contemporary Butler's pantry and laundry that provides ingress from the garage to the kitchen. Consider Avalon 1 or Avalon 2 layout which places the main bedroom at the front or the rear of the home.

This homes comes with many great features:

- ✓ Variety of living areas
- ✓ Flexibility to adapt the floor plan

18.79m Overall Dep

- ✓ Easy to unfold on to alfresco area
- ✓ Smart storage options
- ✓ Butler's pantry
- ✓ Walk-in linen
- ✓ Home theatre room