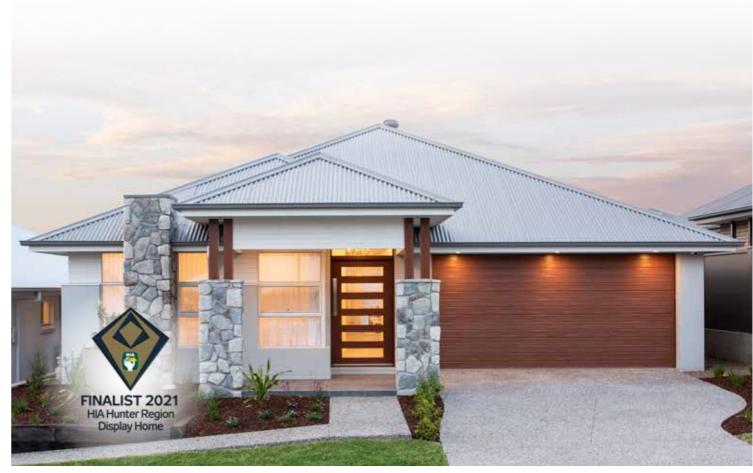

## Facade options and features



**Grande Facade** 

Roof Type 220.77/23.7







SITES



Note: Artist's impressions and pictures shown in this brochure may not be standard finishes – please refer to standard inclusions list for details. Images may depict homes from other design ranges and are used for illustrative purposes only.

Important - please read - copyright ©

All brochures, sketches & plans, whether conceptual or architectural, that we have developed on your behalf remain the property of Montgomery Homes under copyright law & we retain & claim all rights to these plans. Despite popular belief, changing our plans by 50% or more does not avoid legal responsibility for a copyright breach.











## SITES







The Avalon 220 is a single storey design perfectly suited for level sites with a 14.17m frontage or wider. The design features two living areas, including a separate home theatre room, and four bedrooms.

> A highlight of this home is the contemporary Butler's pantry and laundry that provides ingress from the garage to the kitchen. Consider Avalon 1 or Avalon 2 layout which places the main bedroom at the front or the rear of the home.

This homes comes with many great features:

- ✓ Variety of living areas
- ✓ Flexibility to adapt the floor plan

18.79m Overall Dep

- ✓ Easy to unfold on to alfresco area
- ✓ Smart storage options
- ✓ Butler's pantry
- ✓ Walk-in linen
- ✓ Home theatre room

4 Bed 2 Bath 2 Park

North Rothbury