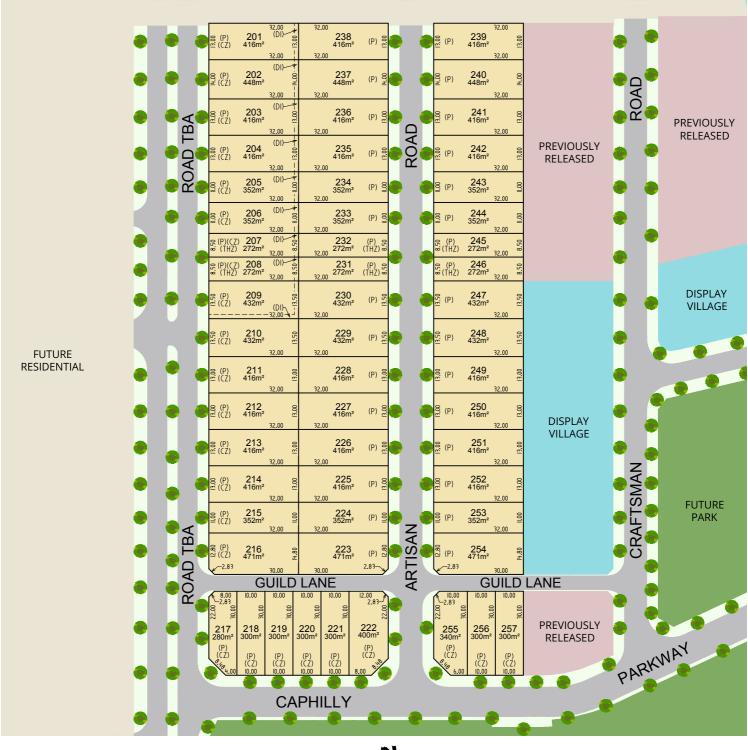

## Caphilly. Stage 2

All easements, dimensions and areas are subject to survey. The particulars on this brochure are supplied for information only and should not be taken as a representation in any respect on the part of the vendor or its agent.

| SD | DM | MM       | ВС       | PD       |
|----|----|----------|----------|----------|
| 1  | 1  | <b>√</b> | <b>√</b> | <b>√</b> |

NOTE: Refer to Stage CP02 Disclosure Plan for details on lot levels, retaining walls and services

VER:19/12/2023

- (P) Primary Frontage
- ((Z) Character Zone
- (THZ) Town House Zone
  - Proposed Easement to Drain

- Caphilly Stage Stage 02
- **Future Residential**
- Previously Released
- Future Park/Riparian Corridor
- Display Village Lots

SHEET 1 OF 1 - A4 20602 STG CP2 SALE PLANS (8).dwg Plot Date: 19/12/2023 - 3:06:17 PM