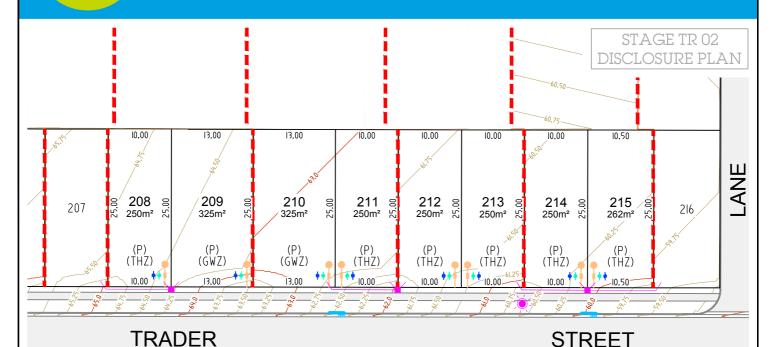

### 10.00 10.00 13.00 13.00 10.00 10.00 10.50 10.00 (P) (THZ) (GWZ) (THZ) (THZ) (GWZ) (THZ) (THZ) (THZ) 238 237 236 235 234 233 232 231 239 230 250m² 325m<sup>2</sup> 325m<sup>2</sup> 250m<sup>2</sup> 250m² 250m² 250m<sup>2</sup> 262m<sup>2</sup> 10.00 13.00 13.00 10.00 10,00 10.00 10.00 10.50 107 106 108 109 110 Ш 112 113

- CONTOURS SHOWN ARE PROPOSED FINISHED SURFACE LEVELS TO THE AUSTRALIAN HEIGHT DATUM (AHD) AT 0.25m INTERVALS.
- LEVELS AND SERVICE LOCATIONS SHOULD NOT BE RELIED UPON FOR DESIGN PURPOSES AND SHOULD BE CONFIRMED PRIOR TO HOUSE DESIGN.
- LOT TYPES ARE AS FOLLOWS:
  - 3.1 URBAN ONF LOT TYPE: LOTS 208-215, 231-238
  - REFER TO THE CESSNOCK DEVELOPMENT CONTROL PLAN (DCP) AND DESIGN GUIDELINES FOR FULL DETAILS OF BUILDING SETBACK REQUIREMENTS RELATING TO EACH LOT TYPE
- PLEASE REFER TO THE DCP AND/OR DESIGN GUIDELINES FOR SETBACK SITE COVERAGE AND OTHER BUILDING CONTROLS.
- FINAL BUSHFIRE REQUIREMENTS AND BAL RATING SHOULD BE DISCUSSED WITH THE BUILDER. COUNCIL DA MAY REQUIRE A LOT SPECIFIC BUSHFIRE REPORT TO BE PREPARED BY THE THE OWNER TO CONFIRM THE APPLICABLE BAL RATING FOR THE DWELLING.

EASEMENT FOR DRAINAGE OF WATER (1.5m WIDE) PRIMARY FRONTAGE GREEN WAY ZONE TOWN HOUSE ZONE STORMWATER PITS WATER METER (DRINKING) WATER METER (RECYCLED)

LEGEND

PROPOSED RETAINING WALL ELECTRICAL, GAS AND NBN HOUSE SERVICE