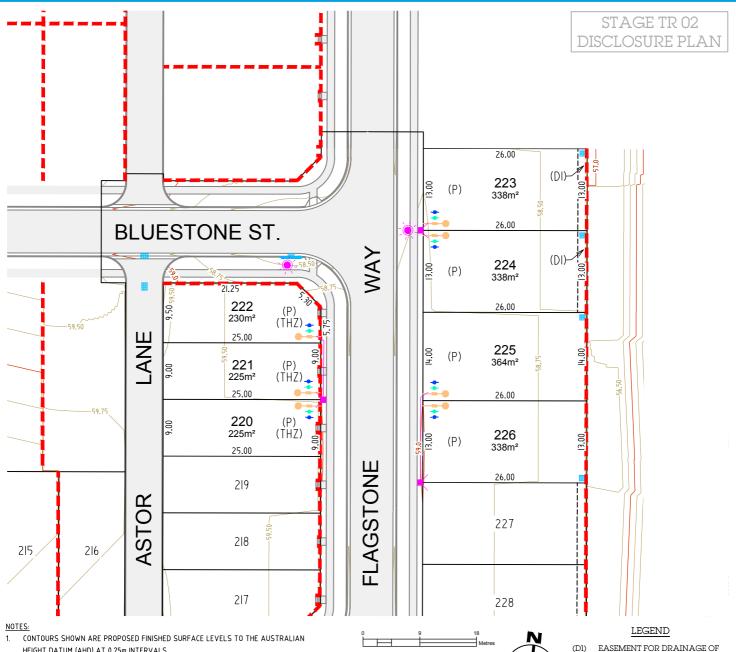

## Hantlee Town Centre

- HEIGHT DATUM (AHD) AT 0.25m INTERVALS.
- LEVELS AND SERVICE LOCATIONS SHOULD NOT BE RELIED UPON FOR DESIGN PURPOSES AND SHOULD BE CONFIRMED PRIOR TO HOUSE DESIGN.
- LOT TYPES ARE AS FOLLOWS:
  - 3.1 URBAN ONF LOT TYPE: LOTS 220-226
  - REFER TO THE CESSNOCK DEVELOPMENT CONTROL PLAN (DCP) AND DESIGN GUIDELINES FOR FULL DETAILS OF BUILDING SETBACK REQUIREMENTS RELATING TO EACH LOT TYPE
- PLEASE REFER TO THE DCP AND/OR DESIGN GUIDELINES FOR SETBACK, SITE COVERAGE AND OTHER BUILDING CONTROLS.
- FINAL BUSHFIRE REQUIREMENTS AND BAL RATING SHOULD BE DISCUSSED WITH THE BUILDER. COUNCIL DA MAY REQUIRE A LOT SPECIFIC BUSHFIRE REPORT TO BE PREPARED BY THE THE OWNER TO CONFIRM THE APPLICABLE BAL RATING FOR THE DWELLING.

WATER (1.5m WIDE) PRIMARY FRONTAGE GREEN WAY ZONE TOWN HOUSE ZONE

STORMWATER PITS

WATER METER (DRINKING) WATER METER (RECYCLED)

PROPOSED RETAINING WALL ELECTRICAL, GAS AND NBN HOUSE SERVICE ELECTRICAL SERVICE CONDUIT STREET LIGHT

ALL DIMENSIONS AND AREAS ARE SUBJECT TO ALL DIFFERENCES AND AREAS ARE SUBJECT THE PARTICULARS ON THIS BROCHURE ARE SUPPLIED FOR INFORMATION ONLY AND SHOULD NOT BE TAKEN AS A REPRESENTATION IN ANY RESPECT ON THE PART OF THE VENDOR OR ITS AGENT.