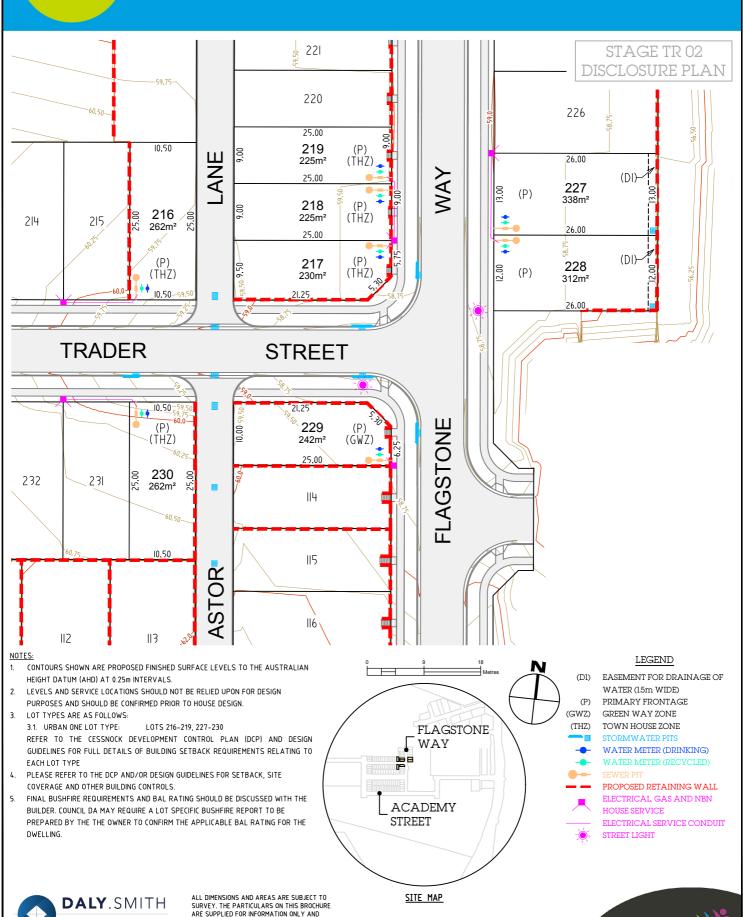

## Hantlee Town Centre

- HEIGHT DATUM (AHD) AT 0.25m INTERVALS.
- LEVELS AND SERVICE LOCATIONS SHOULD NOT BE RELIED UPON FOR DESIGN PURPOSES AND SHOULD BE CONFIRMED PRIOR TO HOUSE DESIGN.
- LOT TYPES ARE AS FOLLOWS:
  - 3.1 URBAN ONF LOT TYPE: LOTS 220-226
  - REFER TO THE CESSNOCK DEVELOPMENT CONTROL PLAN (DCP) AND DESIGN GUIDELINES FOR FULL DETAILS OF BUILDING SETBACK REQUIREMENTS RELATING TO EACH LOT TYPE
- PLEASE REFER TO THE DCP AND/OR DESIGN GUIDELINES FOR SETBACK, SITE COVERAGE AND OTHER BUILDING CONTROLS.
- FINAL BUSHFIRE REQUIREMENTS AND BAL RATING SHOULD BE DISCUSSED WITH THE BUILDER. COUNCIL DA MAY REQUIRE A LOT SPECIFIC BUSHFIRE REPORT TO BE PREPARED BY THE THE OWNER TO CONFIRM THE APPLICABLE BAL RATING FOR THE DWELLING.

WATER (1.5m WIDE) PRIMARY FRONTAGE GREEN WAY ZONE TOWN HOUSE ZONE

STORMWATER PITS

WATER METER (DRINKING) WATER METER (RECYCLED)

PROPOSED RETAINING WALL ELECTRICAL, GAS AND NBN HOUSE SERVICE ELECTRICAL SERVICE CONDUIT STREET LIGHT

ALL DIMENSIONS AND AREAS ARE SUBJECT TO ALL DIFFERENCES AND AREAS ARE SUBJECT THE PARTICULARS ON THIS BROCHURE ARE SUPPLIED FOR INFORMATION ONLY AND SHOULD NOT BE TAKEN AS A REPRESENTATION IN ANY RESPECT ON THE PART OF THE VENDOR OR ITS AGENT.