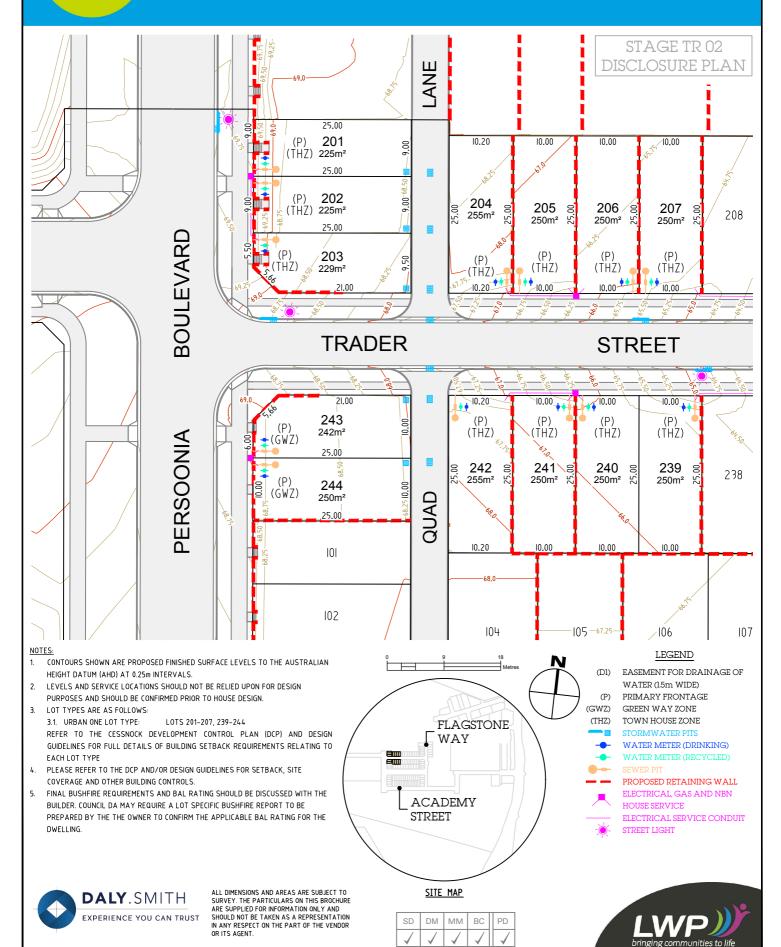

- CONTOURS SHOWN ARE PROPOSED FINISHED SURFACE LEVELS TO THE AUSTRALIAN HEIGHT DATUM (AHD) AT 0.25m INTERVALS.
- LEVELS AND SERVICE LOCATIONS SHOULD NOT BE RELIED UPON FOR DESIGN PURPOSES AND SHOULD BE CONFIRMED PRIOR TO HOUSE DESIGN.
- LOT TYPES ARE AS FOLLOWS:
  - 3.1 URBAN ONF LOT TYPE: LOTS 208-215, 231-238
  - REFER TO THE CESSNOCK DEVELOPMENT CONTROL PLAN (DCP) AND DESIGN GUIDELINES FOR FULL DETAILS OF BUILDING SETBACK REQUIREMENTS RELATING TO EACH LOT TYPE
- PLEASE REFER TO THE DCP AND/OR DESIGN GUIDELINES FOR SETBACK SITE COVERAGE AND OTHER BUILDING CONTROLS.
- FINAL BUSHFIRE REQUIREMENTS AND BAL RATING SHOULD BE DISCUSSED WITH THE BUILDER. COUNCIL DA MAY REQUIRE A LOT SPECIFIC BUSHFIRE REPORT TO BE PREPARED BY THE THE OWNER TO CONFIRM THE APPLICABLE BAL RATING FOR THE DWELLING.

EASEMENT FOR DRAINAGE OF WATER (1.5m WIDE) PRIMARY FRONTAGE GREEN WAY ZONE TOWN HOUSE ZONE STORMWATER PITS WATER METER (DRINKING) WATER METER (RECYCLED)

LEGEND

PROPOSED RETAINING WALL ELECTRICAL, GAS AND NBN HOUSE SERVICE

ELECTRICAL SERVICE CONDUIT STREET LIGHT

ALL DIMENSIONS AND AREAS ARE SUBJECT TO SURVEY. THE PARTICULARS ON THIS BROCHURE ARE SUPPLIED FOR INFORMATION ONLY AND SHOULD NOT BE TAKEN AS A REPRESENTATION IN ANY RESPECT ON THE PART OF THE VENDOR OR ITS AGENT.