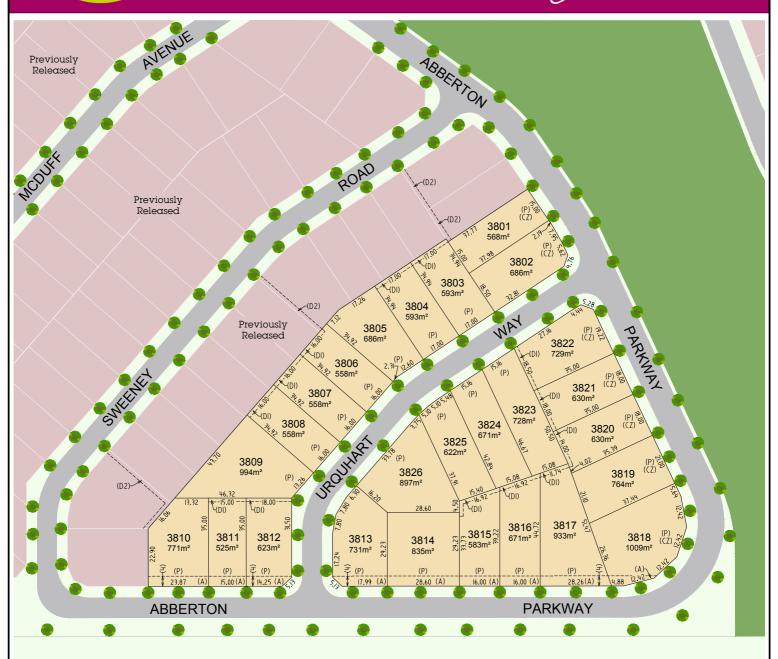

| SD | DM | MM | BC | PD            |
|----|----|----|----|---------------|
| 1  | 1  | 1  | 1  | $\overline{}$ |

NOTE Refer to Stage 38
Disclosure Plan for details on lot levels, retaining walls and

VER:05/07/2023

STAGE 38 (PRELIMINARY)

- (P) Primary Frontage
- ((Z) Character Zone
- (A) Asset Protection Zone
- (DI) Easement to Drain Water 1.5m Wide
- (D2) Easement to Drain Water 15m Wide (DP1275570)

- Katherines Landing Stage 38
- Future Residential
- Previously Released
- Future Park/Riparian Corridor

Plot Date: 5/07/2023 - 10.49.05 AM