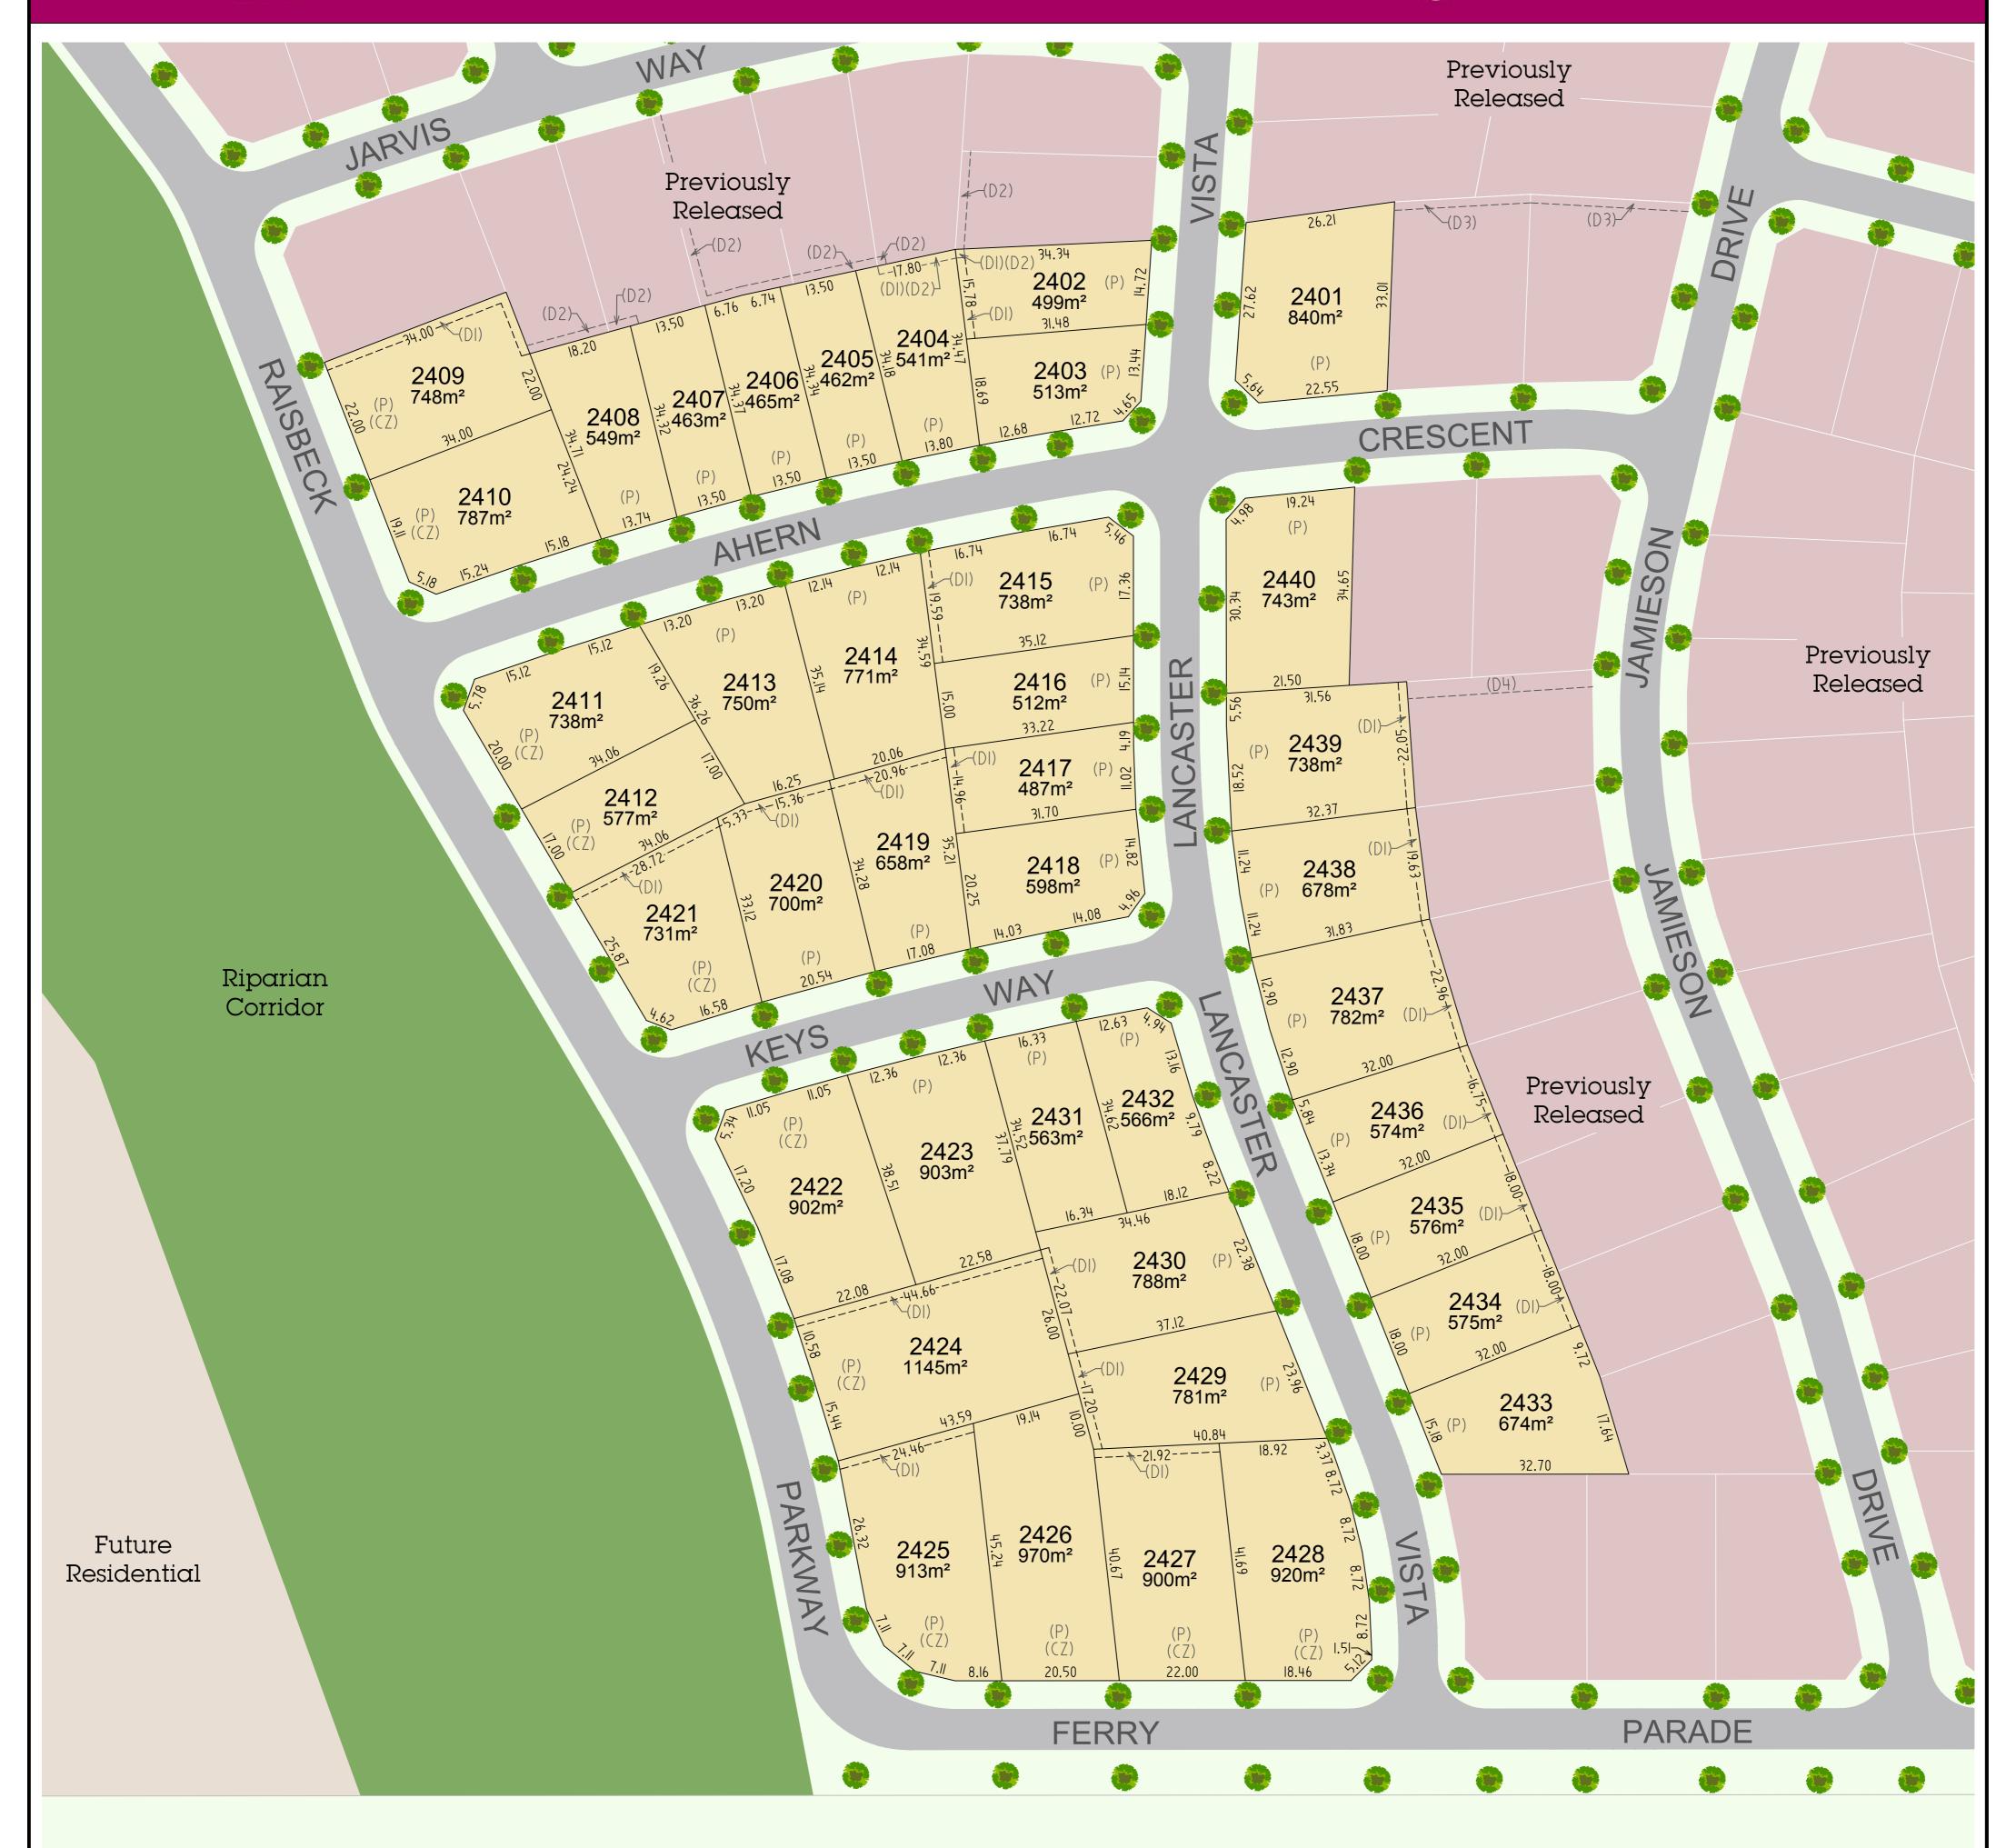

NOTE: Refer to Stage 24 Disclosure Plan for details on lot levels, retaining walls and services.

VER:06/07/2021

## STAGE 24 (PRELIMINARY)

- (P) Primary Frontage
- ((Z) Character Zone
- (DI) Proposed Easement to Drain Water 1.5m Wide
- (D2) Easement to Drain Water 1.5m Wide (DP1270848)
- (D3) Easement to Drain Water 1.5m Wide (DP1268794)

(D4) Easement to Drain Water 3m Wide (DP1268794)

DALY.SMITH **EXPERIENCE YOU CAN TRUST** 

- Katherines Landing Stage 24
- Future Residential
- Previously Released
- Future Park/Riparian Corridor
  - Metres

SHEET 1 OF 1 - A1 20024 STG 24 SALE PLANS (6).dwg Plot Date: 6/07/2021 - 11:50:19 AM