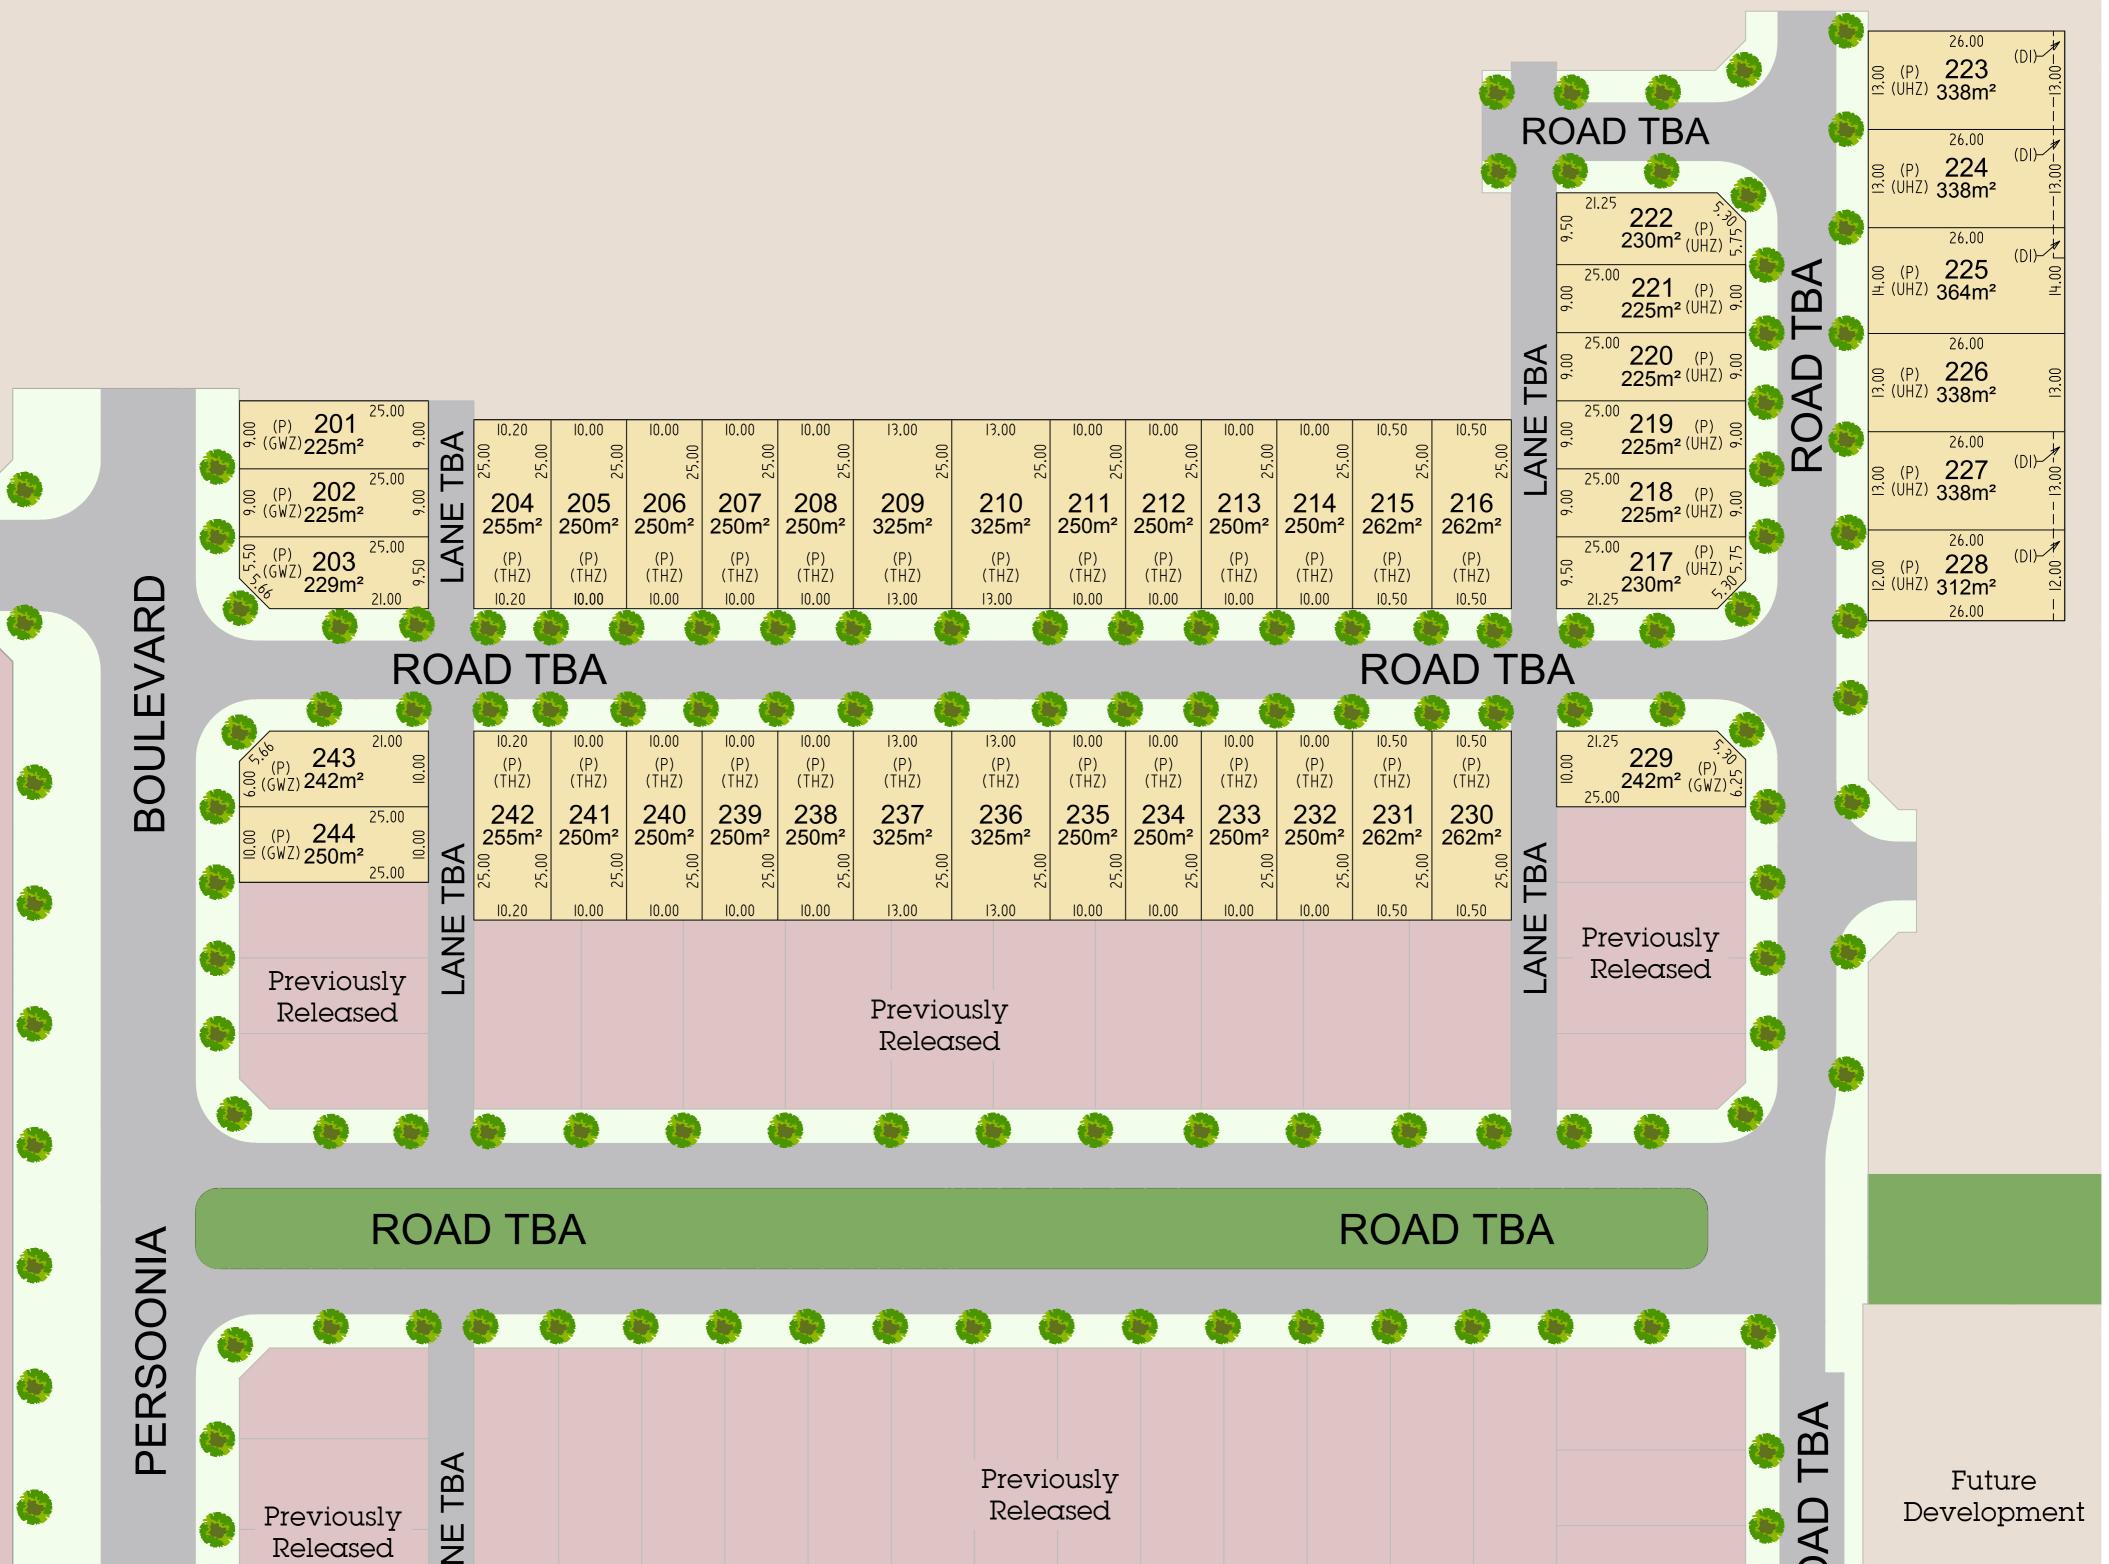

| SD | DM | MM | BC | PD |
|----|----|----|----|----|
|    |    |    |    |    |

NOTE: Refer to Stage TR2 Disclosure Plan for details on lot levels, retaining walls and services.

VER:31/08/2022

N STAGE TR2 (PRELIMINARY)

(P) Primary Frontage

- (UHZ) Urban Housing Zone Lot Type
- (THZ) Town Housing Zone Lot Type
- (GWZ) Green Way Zone Lot Type

(DI) Proposed Easement to Drain Water 1.5 Wide

## Town Residential - Stage TR2 Future Development Previously Released Future Park/Open Space 0 25 50 Metres

LUCE TO LIFE