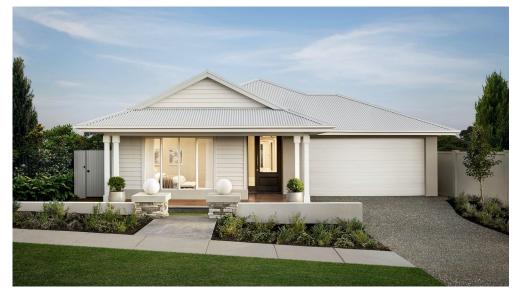

## Mantra 29A

A remarkably charming and flexible home that will delight

# As building blocks shrink, this grand new design offers more for less.

With four bedrooms, two spacious living areas, a delightful full-size spare bathroom as well as the Master ensuite, walk-in pantry and much more, this is a flexible and welcome addition to the exceptional value-for-money Allegra range.

Two large bedrooms to front of house make the most of the superb façade options on offer on the fourteen metre block, so common in new estates. The Master Bedroom positioned to rear of the house has a delightful ensuite accessed by a huge walk-in-robe. This is a charming, light-filled home and inspection will delight.