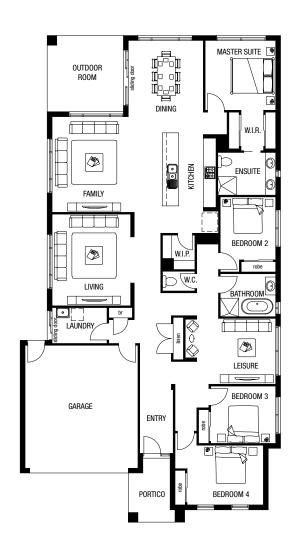

#### Home area

Total area 264.94m²
House area 208.51m²
Garage 36.31m²
Outdoor room 13.84m²
Portico 6.28m²

#### Ground floor

| Double garage  | 5.51 x 6.00m |
|----------------|--------------|
| Outdoor Room 1 | 3.72 x 3.72m |
| Living         | 3.83 x 4.47m |
| Family         | 4.01 x 4.67m |
| Leisure        | 3.26 x 3.21m |
| Dining         | 3.66 x 4.59m |
| Master suite   | 3.44 x 3.41m |
| Bedroom 2      | 2.70 x 3.07m |
| Bedroom 3      | 3.17 x 2.80m |
| Bedroom 4      | 3.72 x 2.91m |