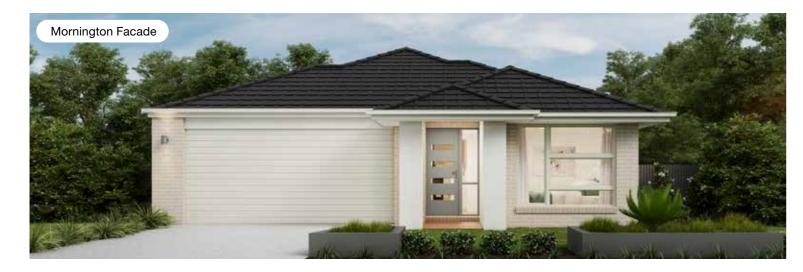

## Milan Facade Options

Facades based on Milan 23. Facades depict items such as homewares, furniture, landscaping and fencing that are not supplied by Coral Homes. Facades are indicative only, conceptual in nature and subject to change. Facades depict non-standard fixtures, features and finishes. Additional costs for timber decking, driveway, lighting, more than one colour and deep base paints, tiles, non-standard brick and off white mortar apply.

## 12.5m<sup>+</sup> Lot Width

Facades based on Milan 23. Facades depict items such as homewares, furniture, landscaping and fencing that are not supplied by Coral Homes. Facades are indicative only, conceptual in nature and subject to change. Facades depict non-standard fixtures, features and finishes. Additional costs for timber decking, driveway, lighting, more than one colour and deep base paints, tiles, non-standard brick and off white mortar apply.