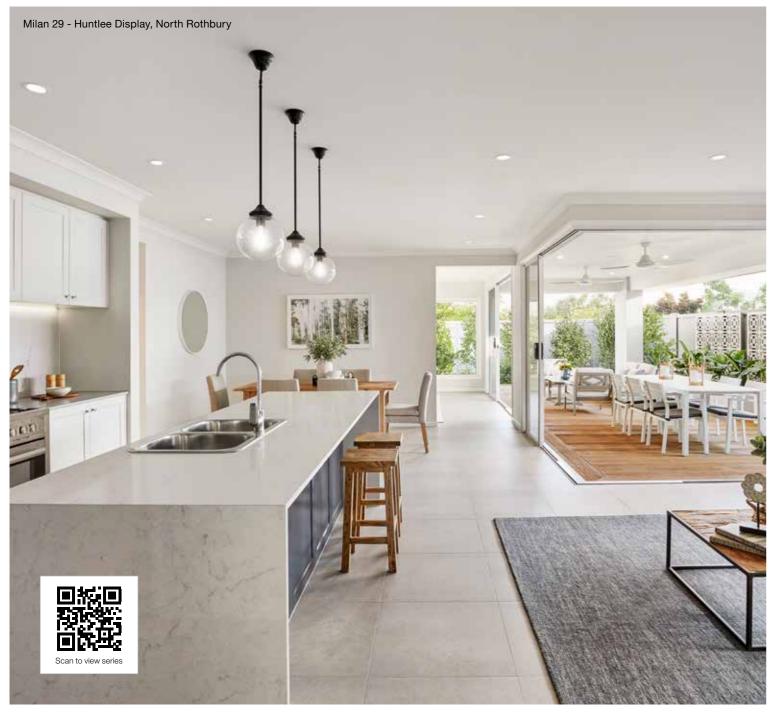

## Milan 29

## 14m<sup>+</sup> Lot Width

| 4 Bed | 3 Living | 2 Bath | 2 Car |
|-------|----------|--------|-------|

#### Bedrooms

| Master Bedroom | 3800 x 3900 |
|----------------|-------------|
| Bed 2          | 3000 x 3360 |
| Bed 3          | 3000 x 3000 |
| Bed 4          | 3000 x 3000 |
|                |             |

#### Living Areas

| Family         | 4410 x 4980 |
|----------------|-------------|
| Dining         | 3470 x 4300 |
| Living         | 4200 x 4300 |
| Media          | 4270 x 3830 |
| Outdoor Living | 7400 x 3220 |

#### House Dimensions

| House Length | 23.40m                        |
|--------------|-------------------------------|
| House Width  | 12.75m                        |
| House Area   | 270.13m <sup>2</sup> (29.08sq |