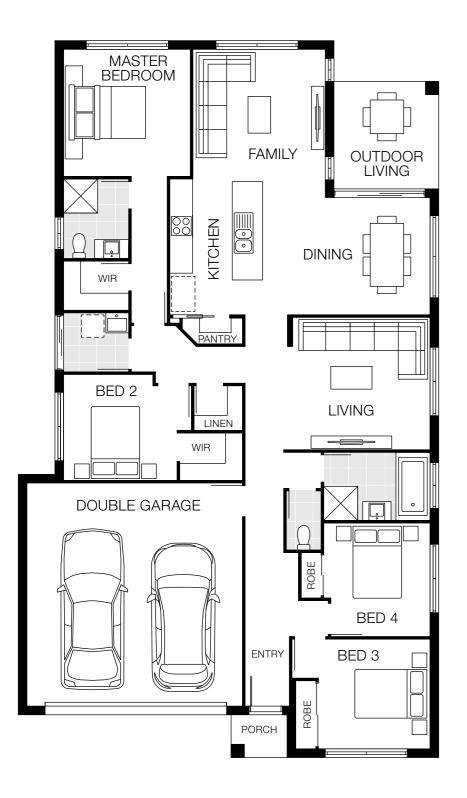

## Milan 29

## 14m<sup>+</sup> Lot Width

| 4 Bed | 3 Living | 2 Bath | 2 Car |
|-------|----------|--------|-------|

#### Bedrooms

| Master Bedroom | 3800 x 3900 |
|----------------|-------------|
| Bed 2          | 3000 x 3360 |
| Bed 3          | 3000 x 3000 |
| Bed 4          | 3000 x 3000 |
|                |             |

#### Living Areas

| Family         | 4410 x 4980 |
|----------------|-------------|
| Dining         | 3470 x 4300 |
| Living         | 4200 x 4300 |
| Media          | 4270 x 3830 |
| Outdoor Living | 7400 x 3220 |

#### House Dimensions

| House Length | 23.40m                        |
|--------------|-------------------------------|
| House Width  | 12.75m                        |
| House Area   | 270.13m <sup>2</sup> (29.08sq |

| Design Options Available   |   |
|----------------------------|---|
| Walk-in Robe options       | • |
| Guest Bed in lieu of Media | • |
| Mirror Rear                | • |

Additional costs may apply for design options.