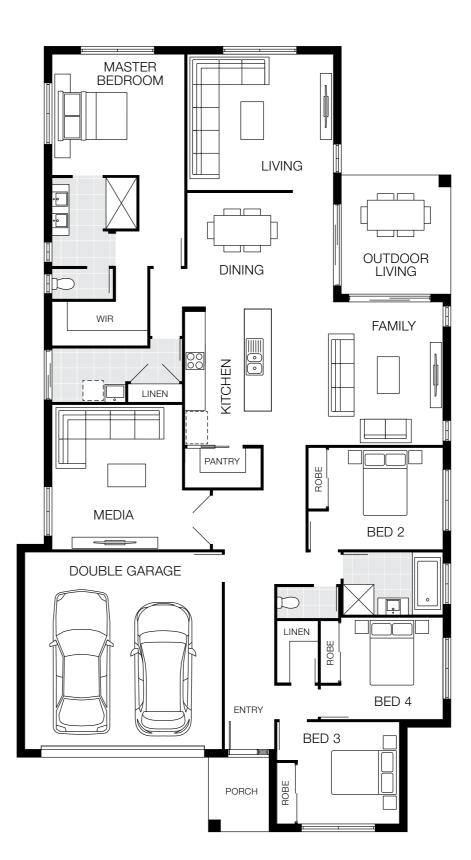

## Milan 25

## 14m<sup>+</sup> Lot Width

| 4 Bed | 3 Living | 2 Bath | 2 Car |
|-------|----------|--------|-------|

#### Bedrooms

| Master Bedroom | 3500 x 3830 |
|----------------|-------------|
| Bed 2          | 3000 x 3170 |
| Bed 3          | 3000 x 3000 |
| Bed 4          | 3000 x 2900 |

#### Living Areas

| Family         | 4010 x 4540 |
|----------------|-------------|
| Dining         | 3330 x 3850 |
| Living         | 3750 x 3850 |
| Media          | 3800 x 3830 |
| Outdoor Livina | 3000 x 3340 |

#### House Dimensions

| House Length | 22.31m                         |
|--------------|--------------------------------|
| House Width  | 12.40m                         |
| House Area   | 236.87m <sup>2</sup> (25.50sq) |

### Design Options Available

Mirror Rear

Floorplan based on Designer Facade. Floorplan is indicative only, conceptual in nature and subject to change. Floorplan may depict features and/or other products which are not included in the house design, not included in the house price and/or not available from Coral Homes. All measurements are in millimetres unless otherwise stated. Floorplan measurements are approximate and are not to scale. Lot width is based on Designer facade and is to be used as a guide only and may change due to developer covenants and Local Authority guidelines. ©Coral Homes Pty Ltd. The copyright in this floorplan is owned by or licensed to Coral Homes Pty Ltd and may not be reproduced, copied or dealt with in any manner which infringes the exclusive rights of Coral Homes Pty Ltd as prescribed by the Copyright Act 1968, without the express written authorisation of Coral Homes Pty Ltd.