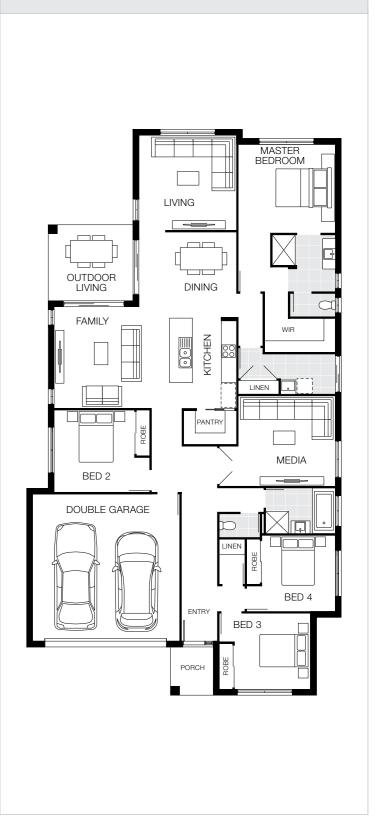

## Milan 23

### 12.5m<sup>+</sup> Lot Width

| 4 Bed | 3 Living | 2 Bath | 2 Car |
|-------|----------|--------|-------|

#### Bedrooms

| Master Bedroom | 3520 x 3520 |
|----------------|-------------|
| Bed 2          | 2900 x 3050 |
| Bed 3          | 2920 x 2950 |
| Bed 4          | 3000 x 2810 |
|                |             |

#### Living Areas

| Family         | 3900 x 384 |
|----------------|------------|
| Dining         | 3310 x 360 |
| Living         | 3800 x 360 |
| Media          | 3715 x 352 |
| Outdoor Living | 2900 x 285 |
|                |            |

#### House Dimensions

| House Length | 22.58m                         |
|--------------|--------------------------------|
| House Width  | 11.25m                         |
| House Area   | 218.19m <sup>2</sup> (23.50sq) |

Floorplan based on Designer Facade. Floorplan is indicative only, conceptual in nature and subject to change. Floorplan may depict features and/or other products which are not included in the house design, not included in the house price and/or not available from Coral Homes. All measurements are in millimetres unless otherwise stated. Floorplan measurements are approximate and are not to scale. Lot width is based on Designer facade and is to be used as a guide only and may change due to developer covenants and Local Authority guidelines. ©Coral Homes Pty Ltd. The copyright in this floorplan is owned by or licensed to Coral Homes Pty Ltd and may not be reproduced, copied or dealt with in any manner which infringes the exclusive rights of Coral Homes Pty Ltd as prescribed by the Copyright Act 1968, without the express written authorisation of Coral Homes Pty Ltd.