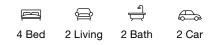

## Milan 21

## 12.5m<sup>+</sup> Lot Width

#### Bedrooms

| Master Bedroom | 3450 x 3420 |
|----------------|-------------|
| Bed 2          | 2900 x 3100 |
| Bed 3          | 2900 x 2950 |
| Bed 4          | 3050 x 2810 |
|                |             |

#### Living Areas

| Family         | 3600 x 3600 |
|----------------|-------------|
| Dining         | 3400 x 4000 |
| Living         | 3550 x 3530 |
| Outdoor Living | 3720 x 2800 |
|                |             |

#### House Dimensions

| House Length | 19.21r            |
|--------------|-------------------|
| House Width  | 11.25r            |
| House Area   | 199.53m² (21.50sc |