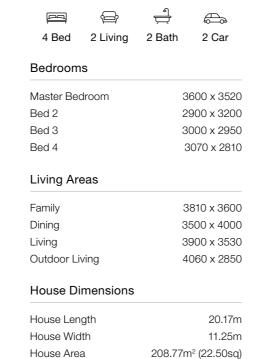

## Milan 21

#### Bedrooms

| Master Bedroom | 3450 x 3420 |
|----------------|-------------|
| Bed 2          | 2900 x 3100 |
| Bed 3          | 2900 x 2950 |
| Bed 4          | 3050 x 2810 |
|                |             |

#### Living Areas

| Family         | 3600 x 3600 |
|----------------|-------------|
| Dining         | 3400 x 4000 |
| Living         | 3550 x 3530 |
| Outdoor Living | 3720 x 2800 |
|                |             |

#### House Dimensions

| House Length | 19.21r            |
|--------------|-------------------|
| House Width  | 11.25r            |
| House Area   | 199.53m² (21.50sc |