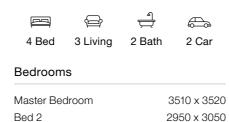

## Milan 23

### 12.5m<sup>+</sup> Lot Width

| 4 Bed | 3 Living | 2 Bath | 2 Car |
|-------|----------|--------|-------|

#### Bedrooms

| Master Bedroom | 3520 x 3520 |
|----------------|-------------|
| Bed 2          | 2900 x 3050 |
| Bed 3          | 2920 x 2950 |
| Bed 4          | 3000 x 2810 |
|                |             |

#### Living Areas

| Family         | 3900 x 384 |
|----------------|------------|
| Dining         | 3310 x 360 |
| Living         | 3800 x 360 |
| Media          | 3715 x 352 |
| Outdoor Living | 2900 x 285 |
|                |            |

#### House Dimensions

| House Length | 22.58m                         |
|--------------|--------------------------------|
| House Width  | 11.25m                         |
| House Area   | 218.19m <sup>2</sup> (23.50sq) |