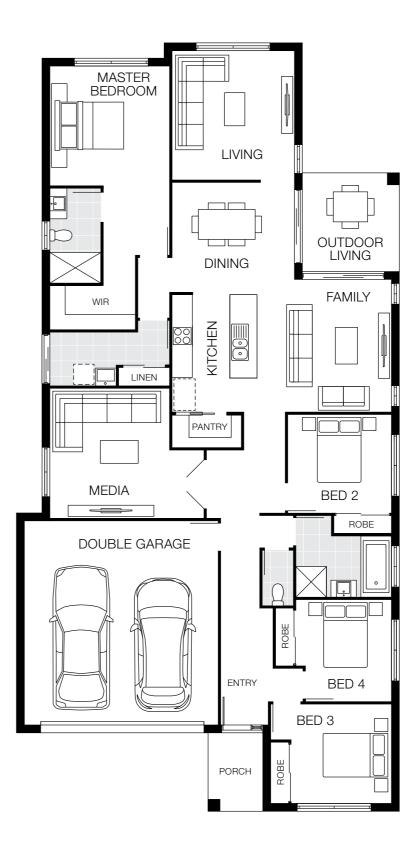

## Milan 21

## 12.5m<sup>+</sup> Lot Width

Floorplan based on Designer Facade. Floorplan is indicative only, conceptual in nature and subject to change. Floorplan may depict features and/or other products which are not included in the house design, not included in the house price and/or not available from Coral Homes. All measurements are in millimetres unless otherwise stated. Floorplan measurements are approximate and are not to scale. Lot width is based on Designer facade and is to be used as a guide only and may change due to developer covenants and Local Authority guidelines. ©Coral Homes Pty Ltd. The copyright in this floorplan is owned by or licensed to Coral Homes Pty Ltd and may not be reproduced, copied or dealt with in any manner which infringes the exclusive rights of Coral Homes Pty Ltd as prescribed by the Copyright Act 1968, without the express written authorisation of Coral Homes Pty Ltd.