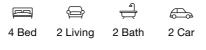

## Milan 20

### 12.5m<sup>+</sup> Lot Width

#### Bedrooms

| Master Bedroom | 3360 x 3350 |
|----------------|-------------|
| Bed 2          | 2800 x 3000 |
| Bed 3          | 2900 x 2950 |
| Bed 4          | 3000 x 2810 |
|                |             |

#### Living Areas

| Family         | 3760 x 3500 |
|----------------|-------------|
| Dining         | 3100 x 4000 |
| Living         | 3500 x 3630 |
| Outdoor Living | 2840 x 2770 |

#### House Dimensions

| House Length | 18.96m                         |
|--------------|--------------------------------|
| House Width  | 11.12m                         |
| House Area   | 190.36m <sup>2</sup> (20.50sq) |