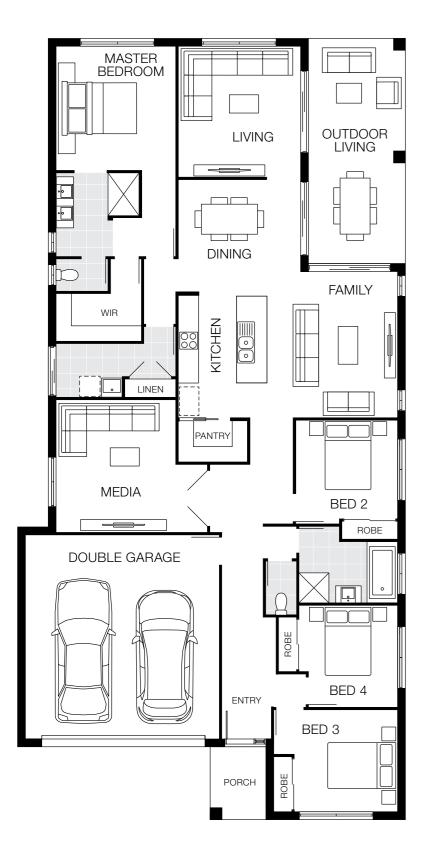

## Milan 25 MKII

## 12.5m<sup>+</sup> Lot Width

On display

|                       |              | $\Box$    |             |
|-----------------------|--------------|-----------|-------------|
| 4 Bed                 | 3 Living     | 2 Bath    | 2 Car       |
| Bedroom               | S            |           |             |
| Master Be             | droom        | 3         | 650 x 352   |
| Bed 2                 |              | 2         | 900 x 300   |
| Bed 3                 |              | 3         | 000 x 304   |
| Bed 4 3000 x 2        |              | 000 x 290 |             |
| Living Are            | eas          |           |             |
| Family                |              | 4         | 300 x 384   |
| Dining 3000 x         |              | 000 x 360 |             |
| Living                |              | 3         | 850 x 360   |
| Media                 | Media 3900 x |           | 900 x 352   |
| Outdoor Living 6620 x |              | 620 x 285 |             |
| House Di              | mensions     |           |             |
| House Len             | gth          |           | 22.96r      |
| House Wid             | lth          |           | 11.40r      |
| House Are             | a            | 236.71n   | n² (25.48sc |
| Design C              | options Av   | ailable   |             |

dditional costs may apply for design options.

Mirror Rear