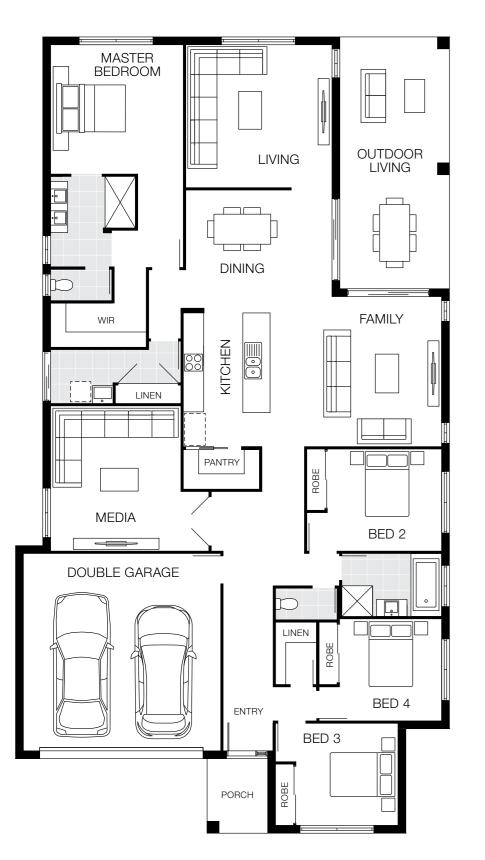

## Milan 23

### 12.5m<sup>+</sup> Lot Width

| 4 Bed | 3 Living | 2 Bath | 2 Car |
|-------|----------|--------|-------|

#### Bedrooms

| Master Bedroom | 3520 x 3520 |
|----------------|-------------|
| Bed 2          | 2900 x 3050 |
| Bed 3          | 2920 x 2950 |
| Bed 4          | 3000 x 2810 |
|                |             |

#### Living Areas

| Family         | 3900 x 384 |
|----------------|------------|
| Dining         | 3310 x 360 |
| Living         | 3800 x 360 |
| Media          | 3715 x 352 |
| Outdoor Living | 2900 x 285 |
|                |            |

#### House Dimensions

| House Length | 22.58m                         |
|--------------|--------------------------------|
| House Width  | 11.25m                         |
| House Area   | 218.19m <sup>2</sup> (23.50sq) |

Floorplan based on Designer Facade. Floorplan is indicative only, conceptual in nature and subject to change. Floorplan may depict features and/or other products which are not included in the house design, not included in the house price and/or not available from Coral Homes. All measurements are in millimetres unless otherwise stated. Floorplan measurements are approximate and are not to scale. Lot width is based on Designer facade and is to be used as a guide only and may change due to developer covenants and Local Authority guidelines. ©Coral Homes Pty Ltd. The copyright in this floorplan is owned by or licensed to Coral Homes Pty Ltd and may not be reproduced, copied or dealt with in any manner which infringes the exclusive rights of Coral Homes Pty Ltd as prescribed by the Copyright Act 1968, without the express written authorisation of Coral Homes Pty Ltd.