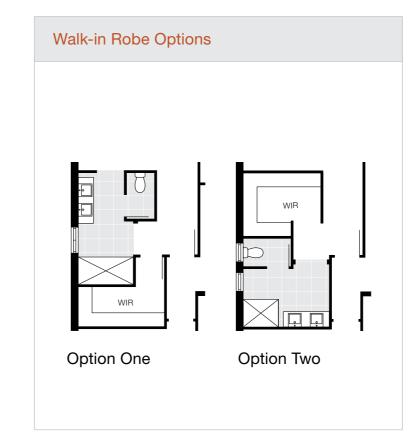

| Design Options Available   |   |
|----------------------------|---|
| Walk-in Robe options       | • |
| Guest Bed in lieu of Media | • |
| Mirror Rear                | • |

Additional costs may apply for design options.