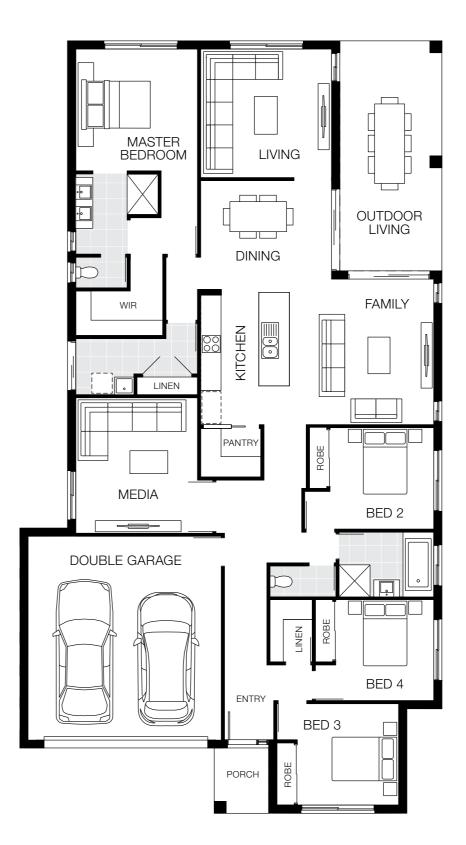

## Milan 23

### 12.5m<sup>+</sup> Lot Width

| 4 Bed | 3 Living | 2 Bath | 2 Car |
|-------|----------|--------|-------|

#### Bedrooms

| Master Bedroom | 3520 x 3520 |
|----------------|-------------|
| Bed 2          | 2900 x 3050 |
| Bed 3          | 2920 x 2950 |
| Bed 4          | 3000 x 2810 |
|                |             |

#### Living Areas

| Family         | 3900 x 384 |
|----------------|------------|
| Dining         | 3310 x 360 |
| Living         | 3800 x 360 |
| Media          | 3715 x 352 |
| Outdoor Living | 2900 x 285 |
|                |            |

#### House Dimensions

| House Length | 22.58m                         |
|--------------|--------------------------------|
| House Width  | 11.25m                         |
| House Area   | 218.19m <sup>2</sup> (23.50sq) |

Floorplan based on Designer Facade. Floorplan is indicative only, conceptual in nature and subject to change. Floorplan may depict features and/or other products which are not included in the house design, not included in the house price and/or not available from Coral Homes. All measurements are in millimetres unless otherwise stated. Floorplan measurements are approximate and are not to scale. Lot width is based on Designer facade and is to be used as a guide only and may change due to developer covenants and Local Authority guidelines. ©Coral Homes Pty Ltd. The copyright in this floorplan is owned by or licensed to Coral Homes Pty Ltd and may not be reproduced, copied or dealt with in any manner which infringes the exclusive rights of Coral Homes Pty Ltd as prescribed by the Copyright Act 1968, without the express written authorisation of Coral Homes Pty Ltd.