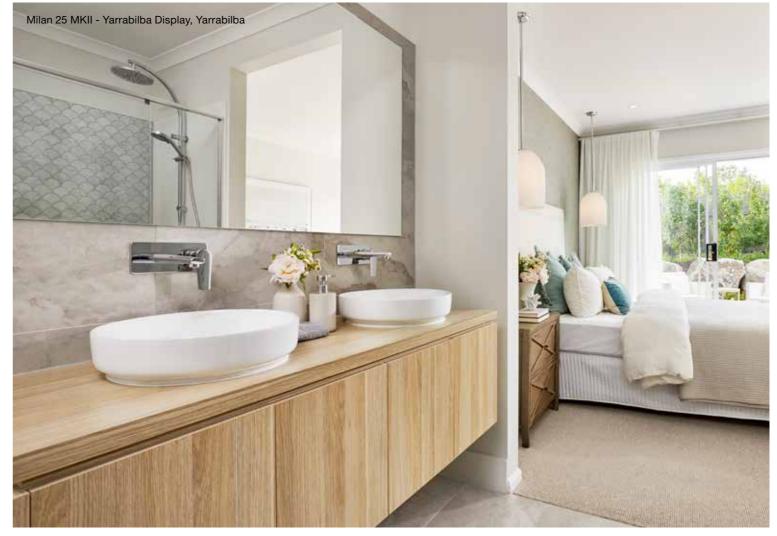

## Milan 25 MKII

## 12.5m<sup>+</sup> Lot Width

On display

|                       |              | $\Box$    |             |
|-----------------------|--------------|-----------|-------------|
| 4 Bed                 | 3 Living     | 2 Bath    | 2 Car       |
| Bedroom               | S            |           |             |
| Master Be             | droom        | 3         | 650 x 352   |
| Bed 2                 |              | 2         | 900 x 300   |
| Bed 3                 |              | 3         | 000 x 304   |
| Bed 4 3000 x 2        |              | 000 x 290 |             |
| Living Are            | eas          |           |             |
| Family                |              | 4         | 300 x 384   |
| Dining 3000 x         |              | 000 x 360 |             |
| Living                |              | 3         | 850 x 360   |
| Media                 | Media 3900 x |           | 900 x 352   |
| Outdoor Living 6620 x |              | 620 x 285 |             |
| House Di              | mensions     |           |             |
| House Len             | gth          |           | 22.96r      |
| House Wid             | lth          |           | 11.40r      |
| House Are             | a            | 236.71n   | n² (25.48sc |
| Design C              | options Av   | ailable   |             |