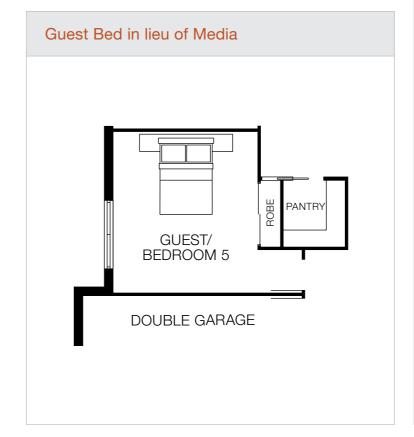

| Design Options Available   |   |
|----------------------------|---|
| Walk-in Robe options       | • |
| Guest Bed in lieu of Media | • |
| Mirror Rear                | • |

Additional costs may apply for design options.