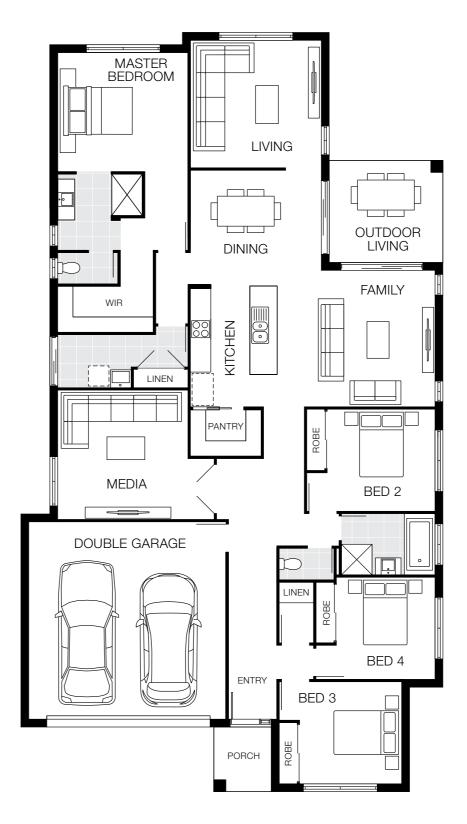

## Milan 23

### 12.5m<sup>+</sup> Lot Width

| 4 Bed | 3 Living | 2 Bath | 2 Car |
|-------|----------|--------|-------|

Floorplan based on Designer Facade. Floorplan is indicative only, conceptual in nature and subject to change. Floorplan may depict features and/or other products which are not included in the house design, not included in the house price and/or not available from Coral Homes. All measurements are in millimetres unless otherwise stated. Floorplan measurements are approximate and are not to scale. Lot width is based on Designer facade and is to be used as a guide only and may change due to developer covenants and Local Authority guidelines. ©Coral Homes Pty Ltd. The copyright in this floorplan is owned by or licensed to Coral Homes Pty Ltd and may not be reproduced, copied or dealt with in any manner which infringes the exclusive rights of Coral Homes Pty Ltd as prescribed by the Copyright Act 1968, without the express written authorisation of Coral Homes Pty Ltd.