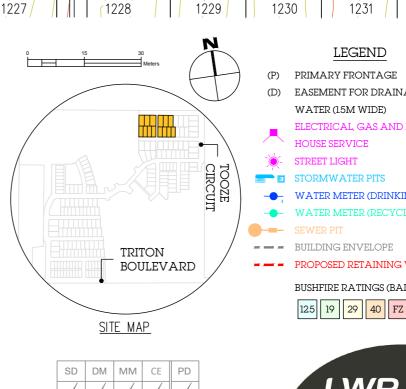

Hantlee

CONTOURS SHOWN ARE PROPOSED FINISHED SURFACE LEVELS 1. TO THE AUSTRALIAN HEIGHT DATUM (AHD) AT 0.5m INTERVALS.

(P)

1201

964m<sup>2</sup>

22.00 17.00

1224

745m<sup>2</sup>

(P

••

1225

13.80

ę.

43.80

43.80

- 2. LEVELS AND SERVICE LOCATIONS SHOULD NOT BE RELIED UPON FOR DESIGN PURPOSES AND SHOULD BE CONFIRMED PRIOR TO HOUSE DESIGN.
- BUILDING ENVELOPE SHOWN IS SPECIFIC TO THE SUBJECT LOT 3. TYPE. LOT TYPES ARE AS FOLLOWS:
  - 3.1. TRADITIONAL LOT TYPE: LOTS 1217-1224
  - 3.2. COTTAGE LOT TYPE: NOT ON THIS SHEET
  - 3.3. COUNTRY LOT TYPE:
  - 3.4. MULTI-DWELLING LOT TYPE: NOT ON THIS SHEET REFER TO THE HUNTLEE DEVELOPMENT CONTROL PLAN (DCP) AND DESIGN GUIDELINES FOR FULL DETAILS OF BUILDING SETBACK REQUIREMENTS RELATING TO EACH LOT TYPE
- 4 THE BUILDING ENVELOPE SHOULD NOT BE INTERPRETED AS THE ALLOWABLE SITE COVERAGE FOR THE LOT, SITE COVERAGE IS TO BE AS PER THE DCP AND DESIGN GUIDELINES.
- A 1M ARTICULATION ZONE CAN BE PROVIDED WITHIN FRONT 5. SETBACK
- BUSHFIRE RATING MAY ONLY APPLY TO PART OF THE LOT. 6 REFER TO FULL BUSHFIRE REPORT FOR DETAILED ADVICE.