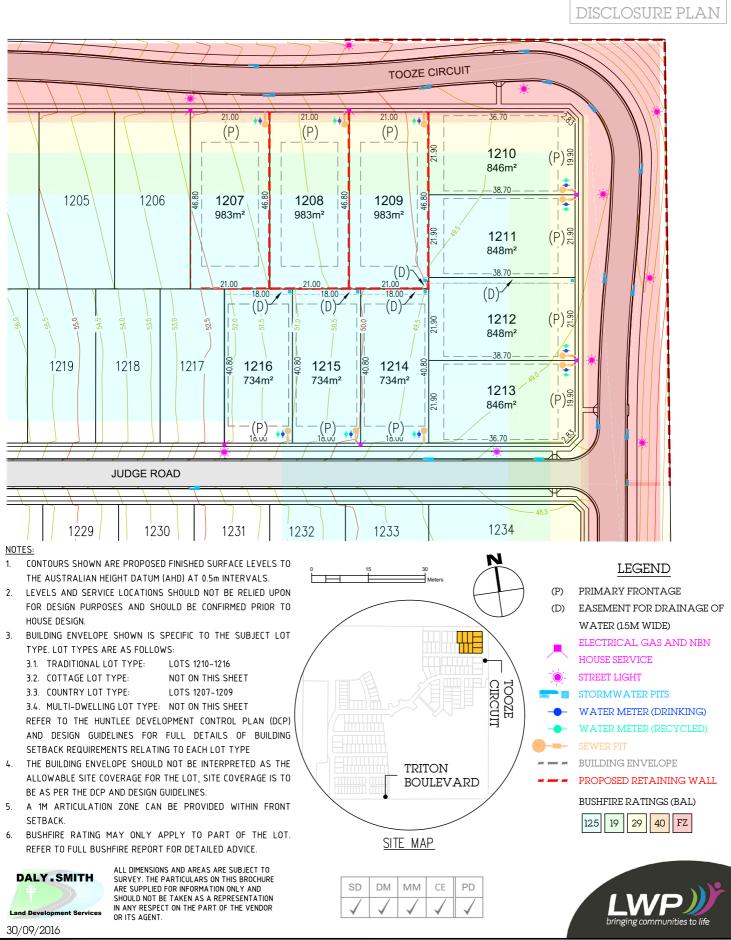

Hantlee

CONTOURS SHOWN ARE PROPOSED FINISHED SURFACE LEVELS 1. TO THE AUSTRALIAN HEIGHT DATUM (AHD) AT 0.5m INTERVALS.

(P)

1201

964m<sup>2</sup>

22.00 17.00

1224

745m<sup>2</sup>

(P

••

1225

13.80

ę.

43.80

43.80

- 2. LEVELS AND SERVICE LOCATIONS SHOULD NOT BE RELIED UPON FOR DESIGN PURPOSES AND SHOULD BE CONFIRMED PRIOR TO HOUSE DESIGN.
- BUILDING ENVELOPE SHOWN IS SPECIFIC TO THE SUBJECT LOT 3. TYPE. LOT TYPES ARE AS FOLLOWS:
  - 3.1. TRADITIONAL LOT TYPE: LOTS 1217-1224
  - 3.2. COTTAGE LOT TYPE: NOT ON THIS SHEET
  - 3.3. COUNTRY LOT TYPE:
  - 3.4. MULTI-DWELLING LOT TYPE: NOT ON THIS SHEET REFER TO THE HUNTLEE DEVELOPMENT CONTROL PLAN (DCP) AND DESIGN GUIDELINES FOR FULL DETAILS OF BUILDING SETBACK REQUIREMENTS RELATING TO EACH LOT TYPE
- 4 THE BUILDING ENVELOPE SHOULD NOT BE INTERPRETED AS THE ALLOWABLE SITE COVERAGE FOR THE LOT, SITE COVERAGE IS TO BE AS PER THE DCP AND DESIGN GUIDELINES.
- A 1M ARTICULATION ZONE CAN BE PROVIDED WITHIN FRONT 5. SETBACK
- BUSHFIRE RATING MAY ONLY APPLY TO PART OF THE LOT. 6 REFER TO FULL BUSHFIRE REPORT FOR DETAILED ADVICE.