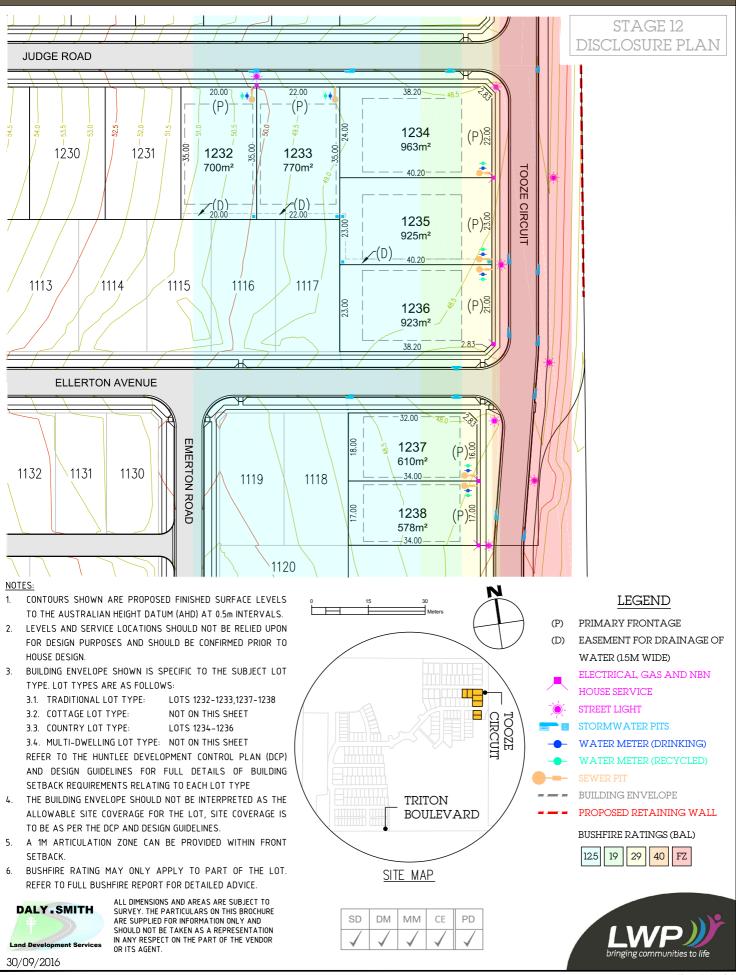

Hantlee

CONTOURS SHOWN ARE PROPOSED FINISHED SURFACE LEVELS 1. TO THE AUSTRALIAN HEIGHT DATUM (AHD) AT 0.5m INTERVALS.

(P)

1201

964m<sup>2</sup>

22.00 17.00

1224

745m<sup>2</sup>

(P

••

1225

13.80

ę.

43.80

43.80

- 2. LEVELS AND SERVICE LOCATIONS SHOULD NOT BE RELIED UPON FOR DESIGN PURPOSES AND SHOULD BE CONFIRMED PRIOR TO HOUSE DESIGN.
- BUILDING ENVELOPE SHOWN IS SPECIFIC TO THE SUBJECT LOT 3. TYPE. LOT TYPES ARE AS FOLLOWS:
  - 3.1. TRADITIONAL LOT TYPE: LOTS 1217-1224
  - 3.2. COTTAGE LOT TYPE: NOT ON THIS SHEET
  - 3.3. COUNTRY LOT TYPE:
  - 3.4. MULTI-DWELLING LOT TYPE: NOT ON THIS SHEET REFER TO THE HUNTLEE DEVELOPMENT CONTROL PLAN (DCP) AND DESIGN GUIDELINES FOR FULL DETAILS OF BUILDING SETBACK REQUIREMENTS RELATING TO EACH LOT TYPE
- 4 THE BUILDING ENVELOPE SHOULD NOT BE INTERPRETED AS THE ALLOWABLE SITE COVERAGE FOR THE LOT, SITE COVERAGE IS TO BE AS PER THE DCP AND DESIGN GUIDELINES.
- A 1M ARTICULATION ZONE CAN BE PROVIDED WITHIN FRONT 5. SETBACK
- BUSHFIRE RATING MAY ONLY APPLY TO PART OF THE LOT. 6 REFER TO FULL BUSHFIRE REPORT FOR DETAILED ADVICE.

STAGE 12 DISCLOSURE PLAN

1207

1208

30/09/2016

DALY .SMITH

20012 STG 12 DISCLOSURE PLANSdwg

Hantlee

STAGE 12