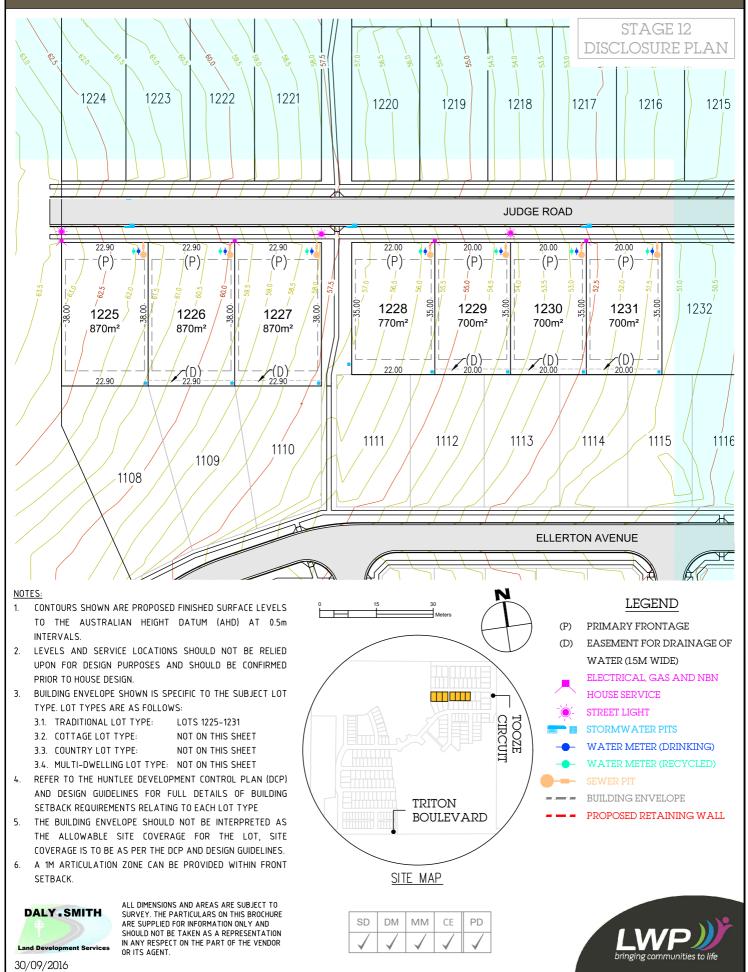

Hantlee

CONTOURS SHOWN ARE PROPOSED FINISHED SURFACE LEVELS 1. TO THE AUSTRALIAN HEIGHT DATUM (AHD) AT 0.5m INTERVALS.

(P)

1201

964m<sup>2</sup>

22.00 17.00

1224

745m<sup>2</sup>

(P

••

1225

13.80

ę.

43.80

43.80

- 2. LEVELS AND SERVICE LOCATIONS SHOULD NOT BE RELIED UPON FOR DESIGN PURPOSES AND SHOULD BE CONFIRMED PRIOR TO HOUSE DESIGN.
- BUILDING ENVELOPE SHOWN IS SPECIFIC TO THE SUBJECT LOT 3. TYPE. LOT TYPES ARE AS FOLLOWS:
  - 3.1. TRADITIONAL LOT TYPE: LOTS 1217-1224
  - 3.2. COTTAGE LOT TYPE: NOT ON THIS SHEET
  - 3.3. COUNTRY LOT TYPE:
  - 3.4. MULTI-DWELLING LOT TYPE: NOT ON THIS SHEET REFER TO THE HUNTLEE DEVELOPMENT CONTROL PLAN (DCP) AND DESIGN GUIDELINES FOR FULL DETAILS OF BUILDING SETBACK REQUIREMENTS RELATING TO EACH LOT TYPE
- 4 THE BUILDING ENVELOPE SHOULD NOT BE INTERPRETED AS THE ALLOWABLE SITE COVERAGE FOR THE LOT, SITE COVERAGE IS TO BE AS PER THE DCP AND DESIGN GUIDELINES.
- A 1M ARTICULATION ZONE CAN BE PROVIDED WITHIN FRONT 5. SETBACK
- BUSHFIRE RATING MAY ONLY APPLY TO PART OF THE LOT. 6 REFER TO FULL BUSHFIRE REPORT FOR DETAILED ADVICE.

STAGE 12 DISCLOSURE PLAN

1207

1208

30/09/2016

DALY .SMITH

20012 STG 12 DISCLOSURE PLANSdwg

Hantlee

STAGE 12