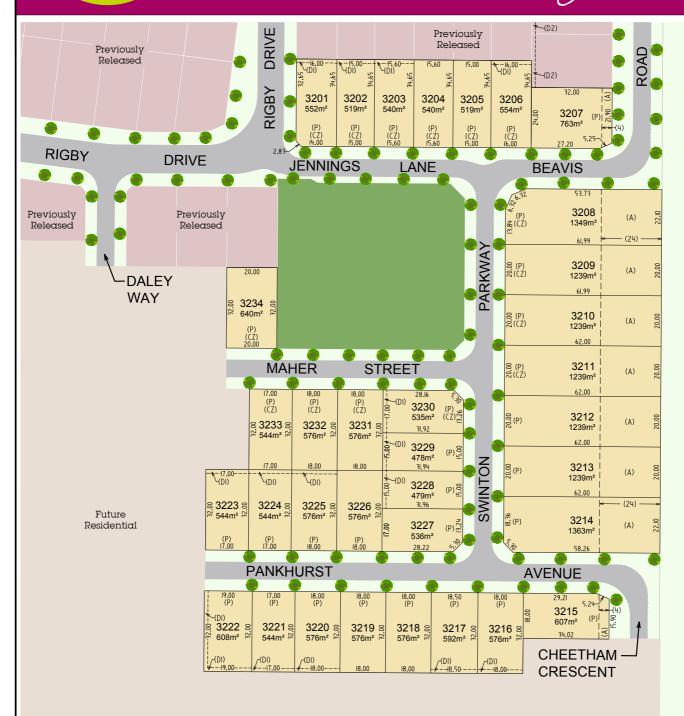

NOTE Refer to Stage 32
Disclosure Plan for details on lot levels, retaining walls and services.

VER:05/07/2023

STAGE 32 (PRELIMINARY)

- (P) Primary Frontage
- ((Z) Character Zone
- (A) Asset Protection Zone 4 & 24
- (DI) Easement to Drain Water 1.5m Wide
- (D2) Easement to Drain Water 1.5m Wide (DP1272001)

- Katherines Landing Stage 32
- Future Residential
- Previously Released
- Future Park/Riparian Corridor
- 0 30 60 Metres

20032 STG 32 SALE PLANS (4) dwg Plot Date: 5/07/2023 - 927:14 AM