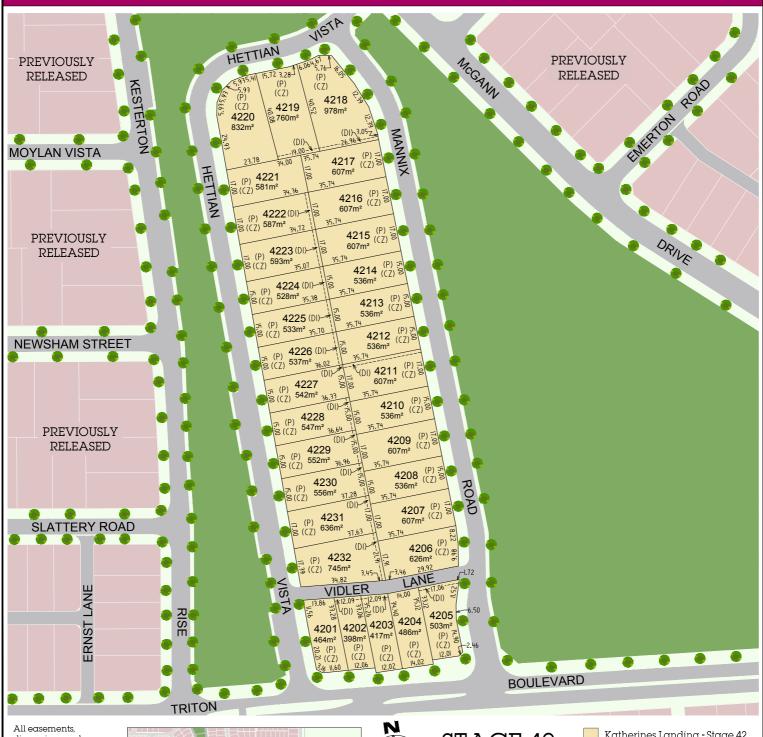

| SD       | DM       | MM | ВС       | PD |
|----------|----------|----|----------|----|
| <b>√</b> | <b>√</b> | 1  | <b>√</b> | 1  |

NOTE Refer to Stage 42 Disclosure Plan for details on lot levels, retaining walls and services.

VER:31/10/2022

STAGE 42 (PRELIMINARY)

- (P) Primary Frontage
- ((Z) Character Zone
- (DI) Proposed Easement to Drain Water 1.5m Wide

- Katherines Landing Stage 42
- Future Residential
- Previously Released
- Future Park/Riparian Corridor