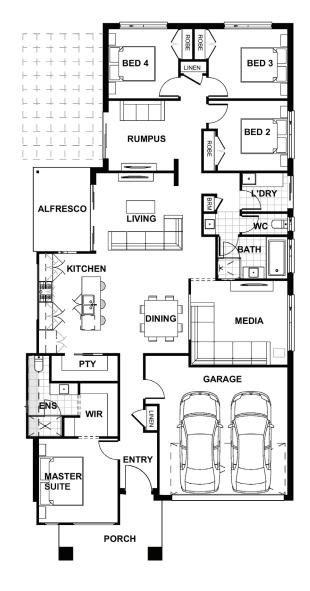

## Description

The Ellerton 223 offers various living options with a media and children's activity room, three-way bathroom along with additional storage. This home creates a unique living experience with plenty of scope for multi-functional use. A well-appointed gourmet kitchen overlooks the spacious dining and living zones, which flow generously to the airy alfresco. The master suite, complete with spacious luxury ensuite and walkthrough robe, is located at the front of the home. The three remaining bedrooms are located at the rear. This is a home that will allow your family to grow in comfortably. Whether you are looking for functionality, privacy, or more living space, the Ellerton has got you covered.