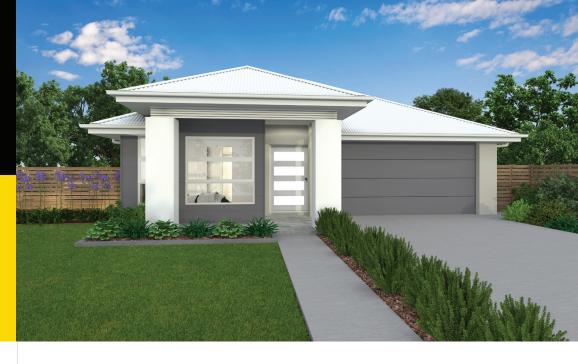

## WISEMAN FACADE

|              | 4      | 2 (        | 2     |
|--------------|--------|------------|-------|
| Total (sqs.) | 23.96  | Width (m)  | 11.45 |
| Total (m²)   | 222.61 | Length (m) | 23.1  |