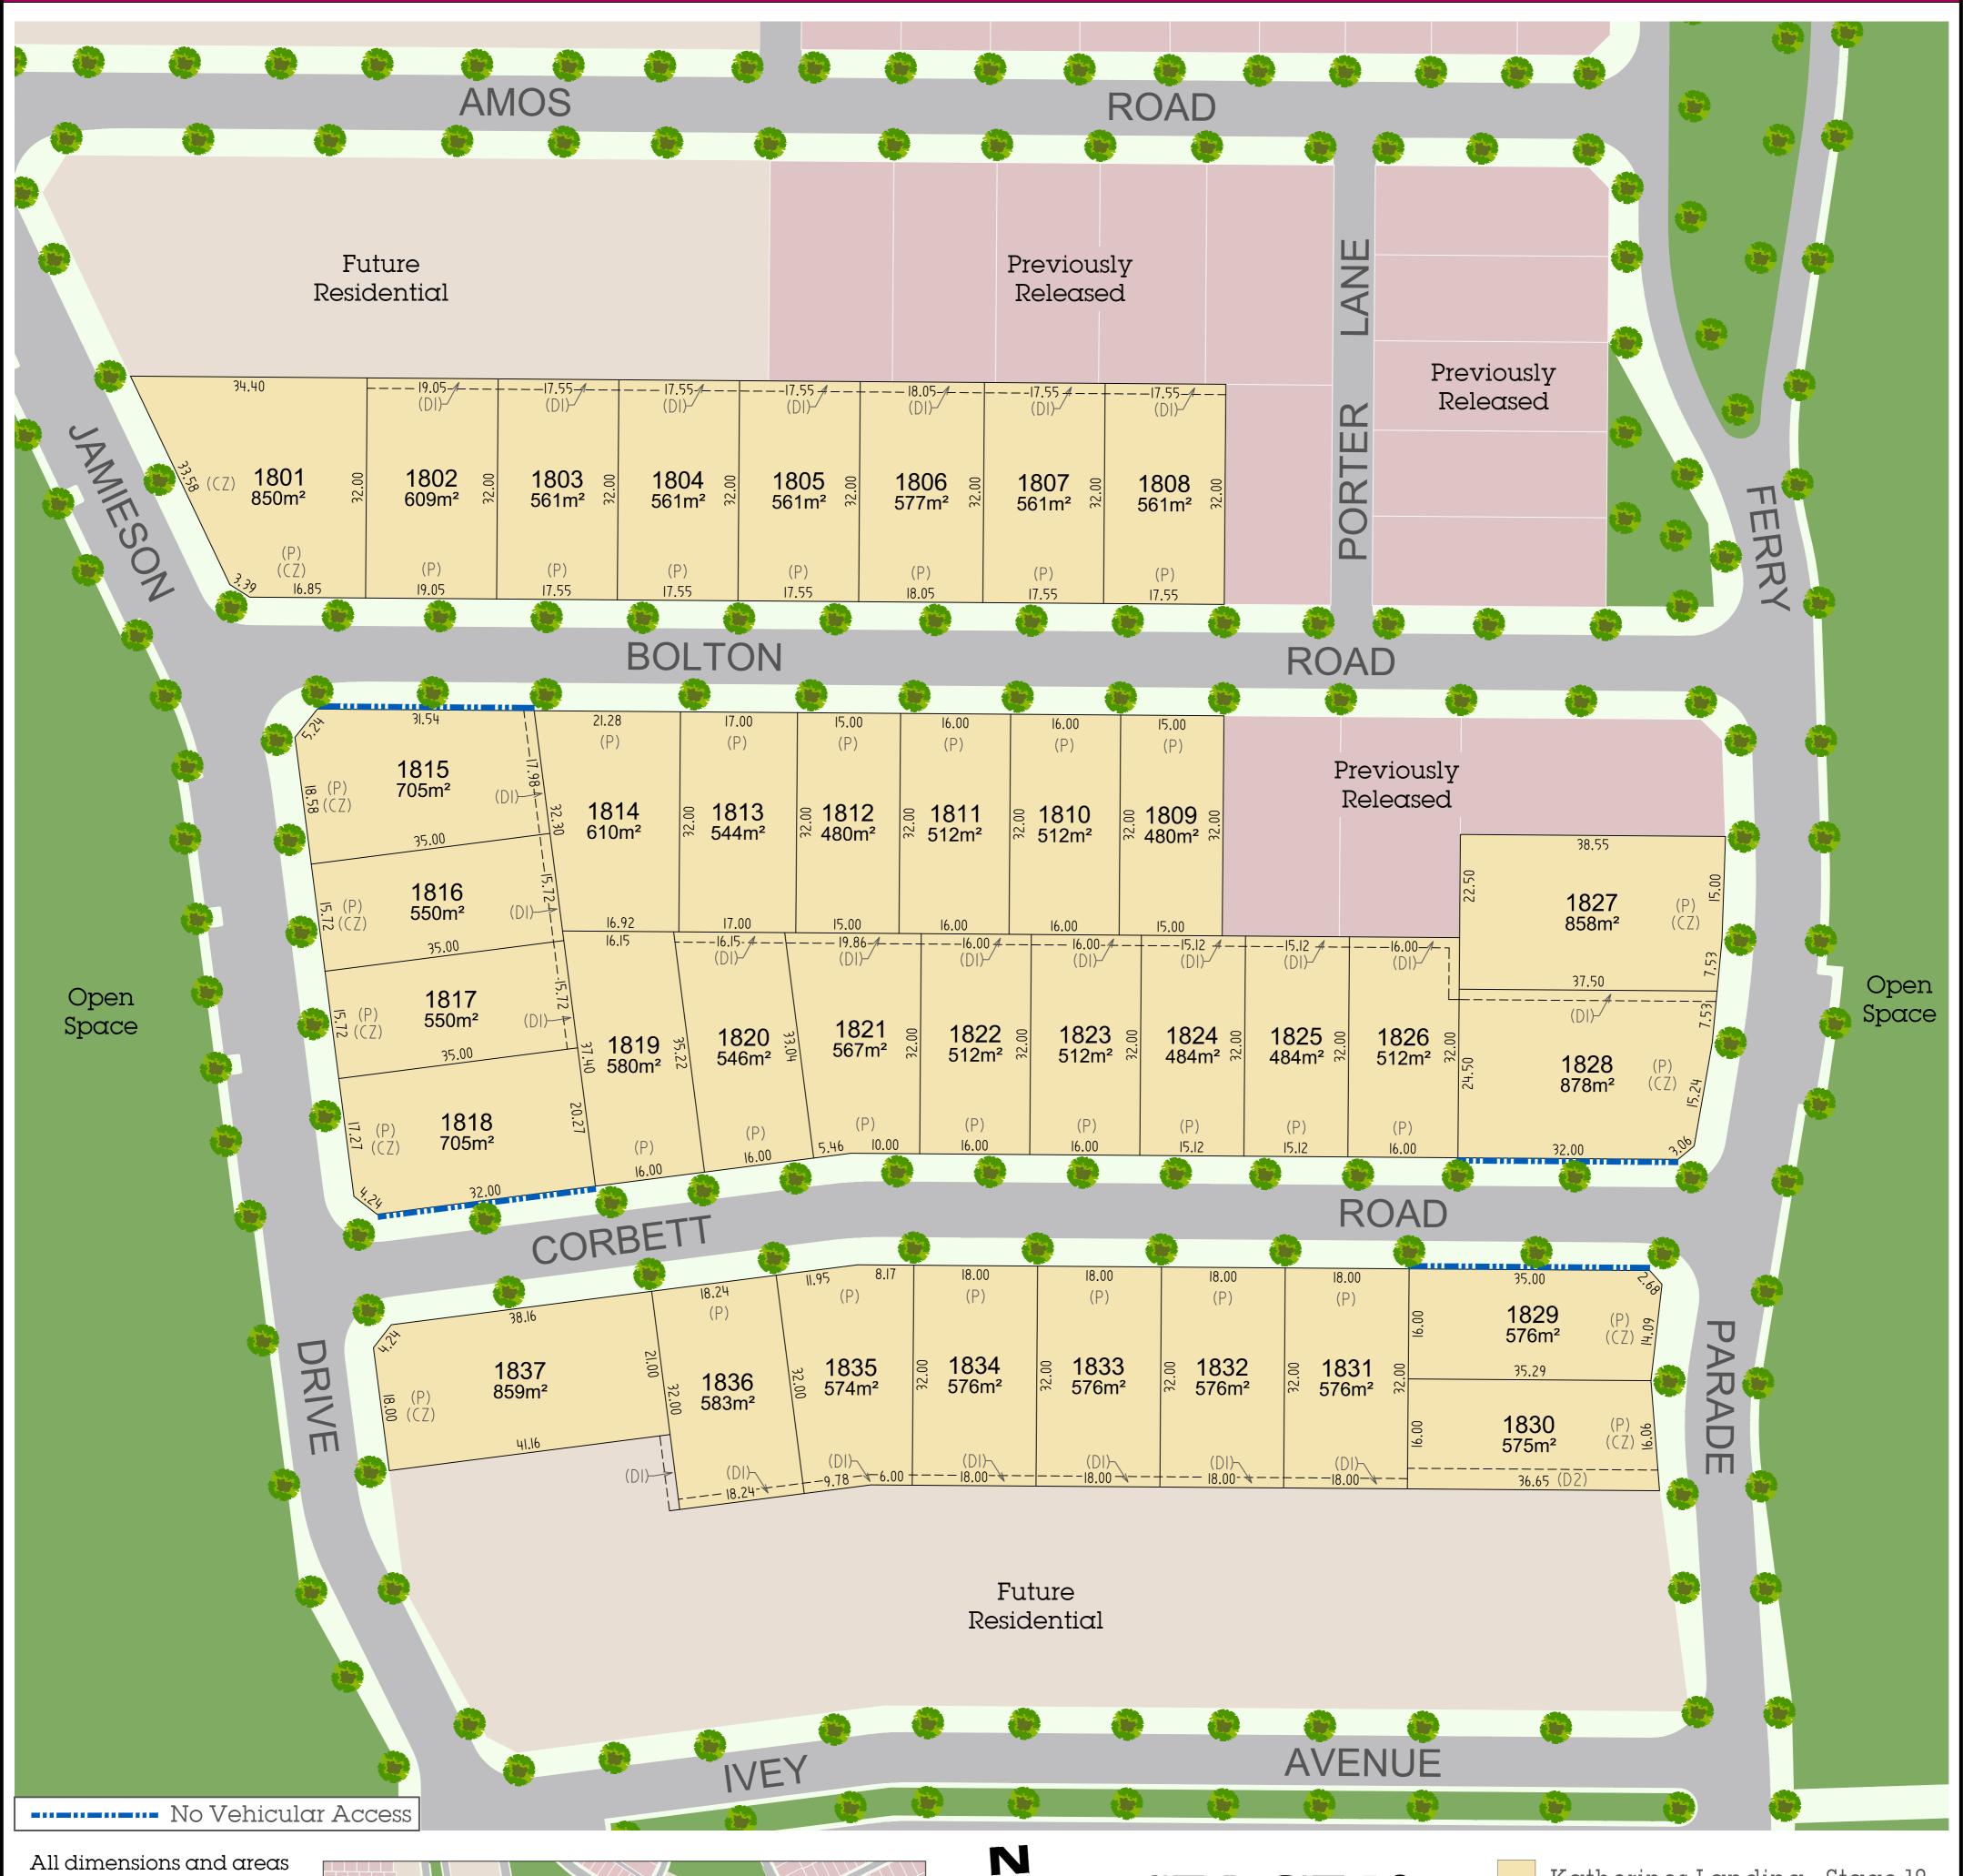

NOTE: Refer to Stage 18
Disclosure Plan for details on lot levels, retaining walls and services.

VER:27/07/2020

STAGE 18 (PRELIMINARY)

- ((Z) Character Zone

Primary Frontage

- (DI) Proposed Easement to Drain Water 1.5m Wide
- (D2) Proposed Easement to Drain Water 3m Wide

Katherines Landing - Stage 18

Future Residential

Previously Released

Future Park/Open Space

0 30 60 Metres